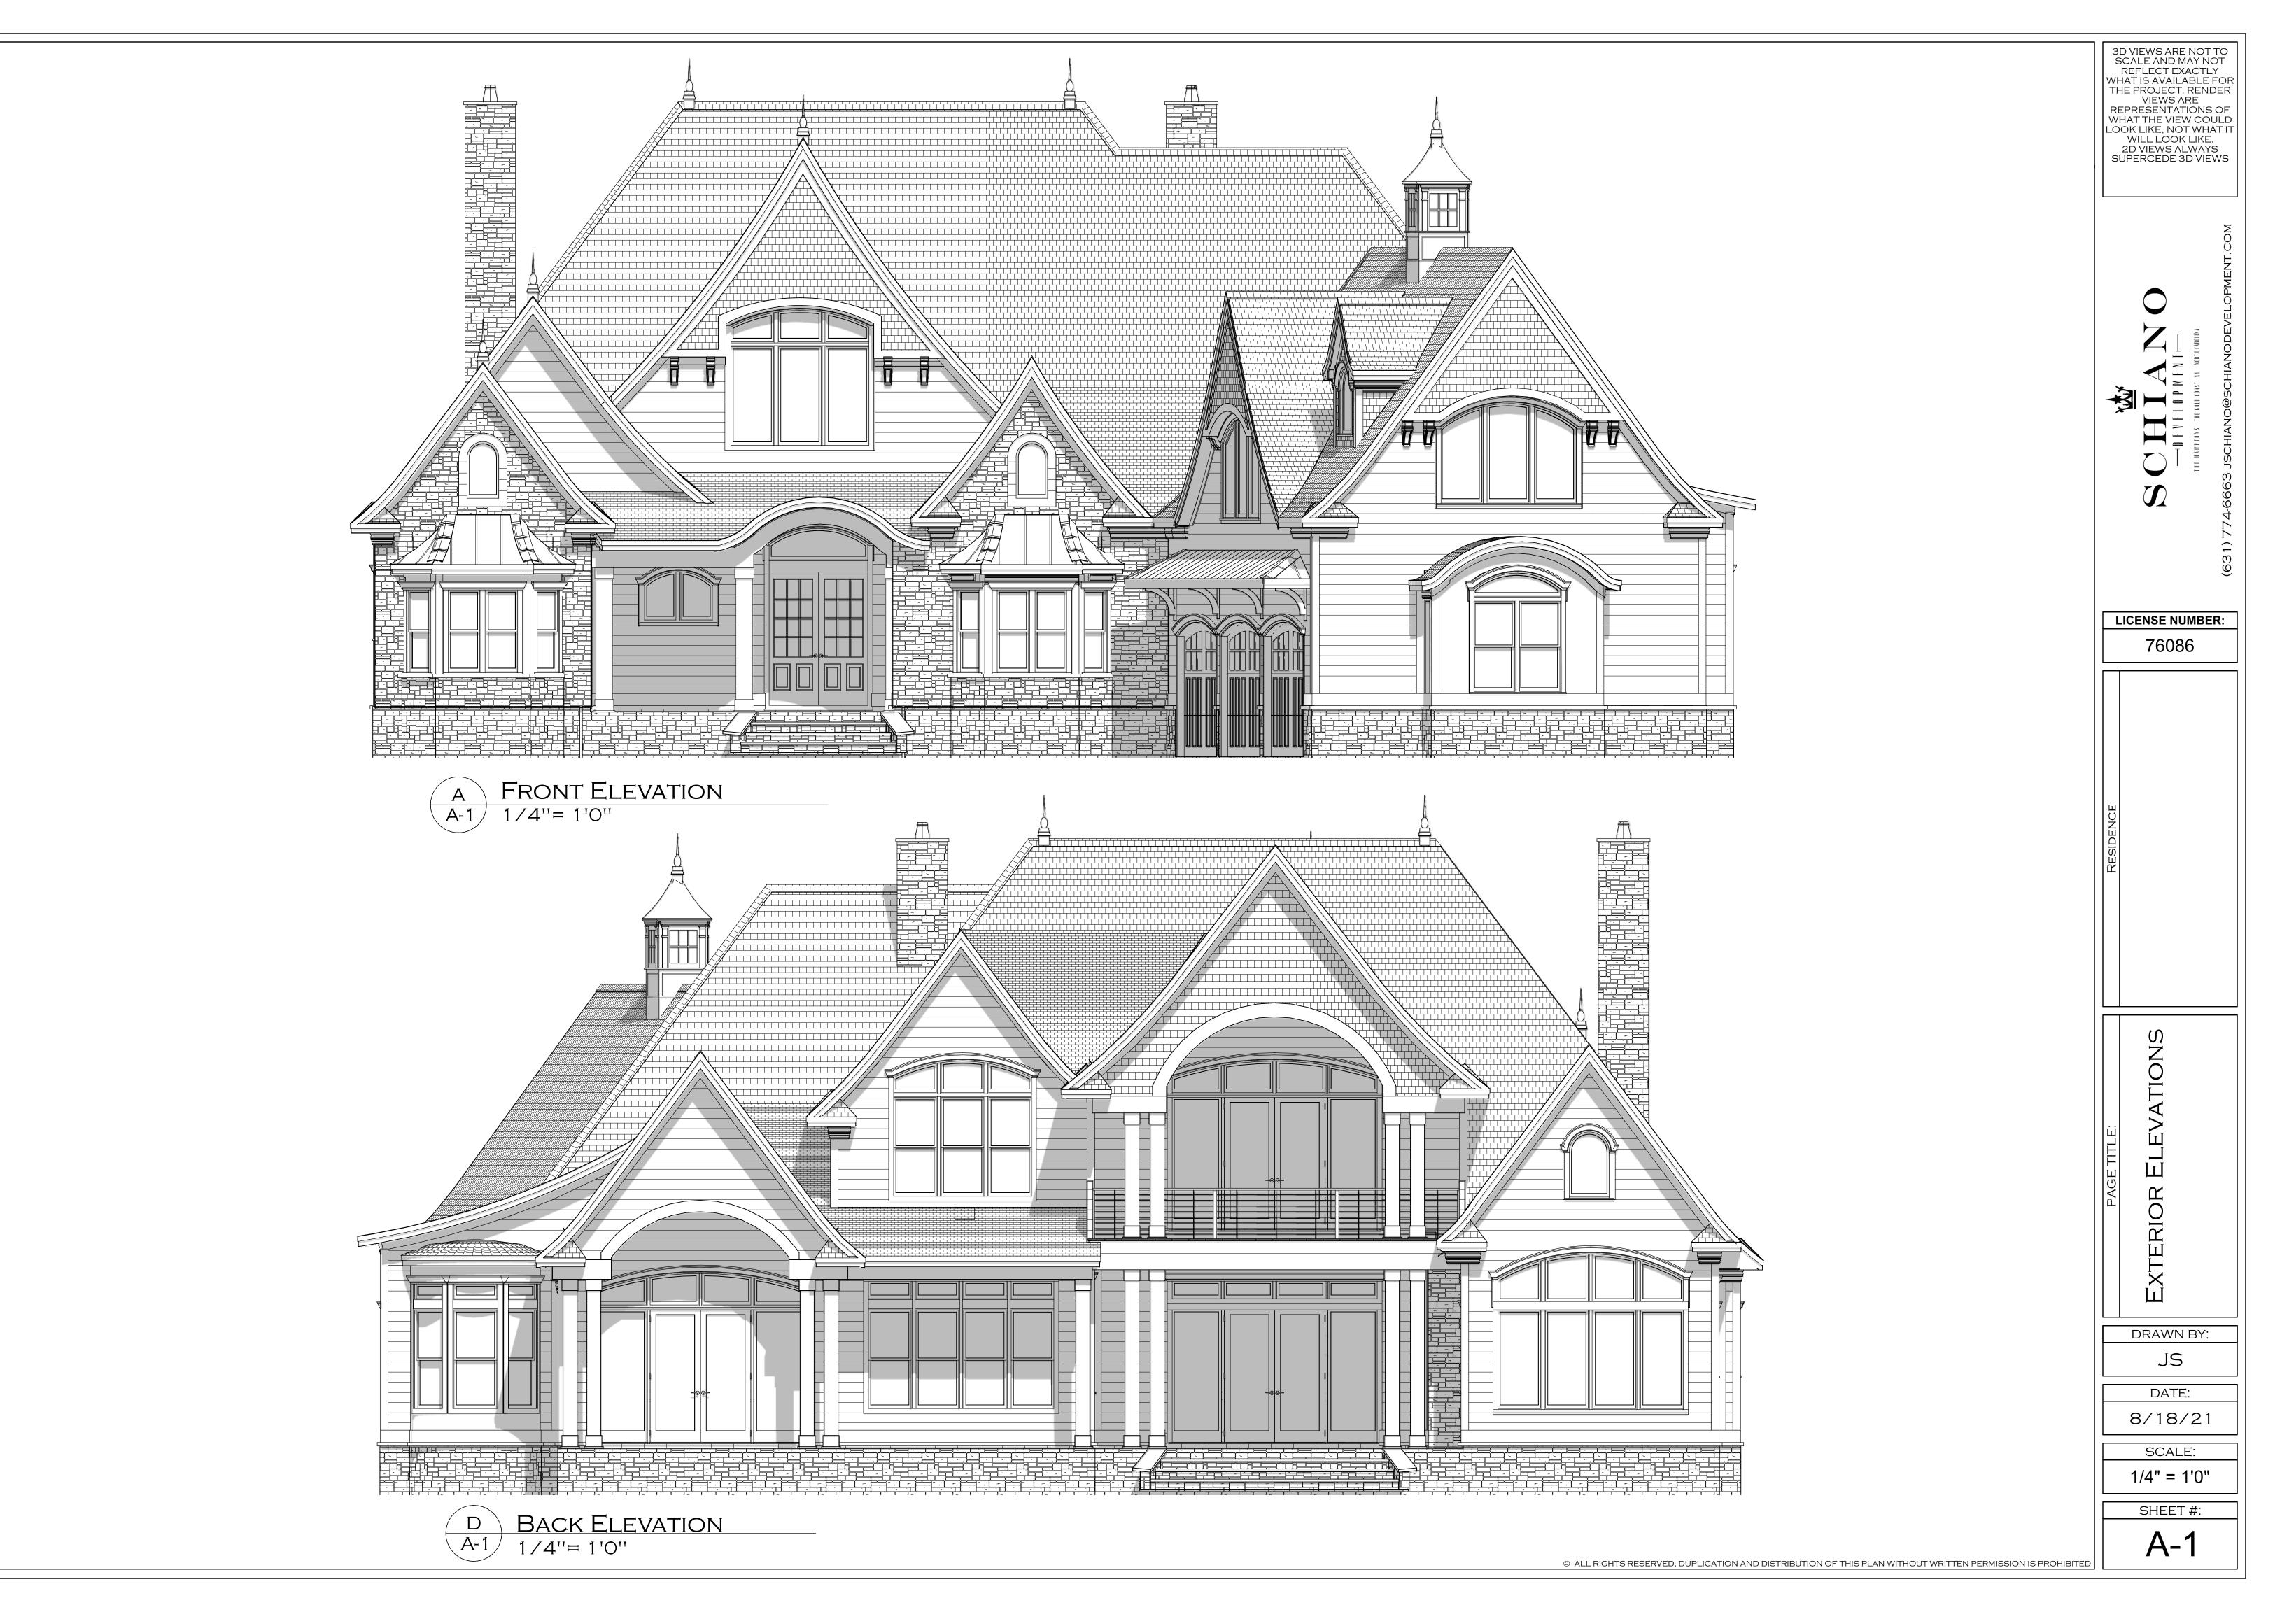

|   | 3D VIEWS ARE NOT TO<br>SCALE AND MAY NOT<br>REFLECT EXACTLY<br>WHAT IS AVAILABLE FOI<br>THE PROJECT. RENDER<br>VIEWS ARE<br>REPRESENTATIONS OF<br>WHAT THE VIEW COULE<br>LOOK LIKE, NOT WHAT I<br>WILL LOOK LIKE.<br>2D VIEWS ALWAYS<br>SUPERCEDE 3D VIEWS |                                                |  |
|---|------------------------------------------------------------------------------------------------------------------------------------------------------------------------------------------------------------------------------------------------------------|------------------------------------------------|--|
|   | 2 <b>*</b> *                                                                                                                                                                                                                                               | (631) 774-6663 JSCHIANO@SCHIANODEVELOPMENT.COM |  |
|   | LICENSE NUMBER:<br>76086                                                                                                                                                                                                                                   |                                                |  |
|   | RESIDENCE                                                                                                                                                                                                                                                  |                                                |  |
|   | PAGE TITLE:                                                                                                                                                                                                                                                | 1 ST FLOOR OVERVIEW<br>DRAWN BY:               |  |
|   |                                                                                                                                                                                                                                                            | JS<br>DATE:                                    |  |
|   |                                                                                                                                                                                                                                                            | 8/18/21<br>SCALE:                              |  |
|   |                                                                                                                                                                                                                                                            | 3/16" = 1'0"<br>SHEET #:<br>A-3                |  |
| D |                                                                                                                                                                                                                                                            |                                                |  |