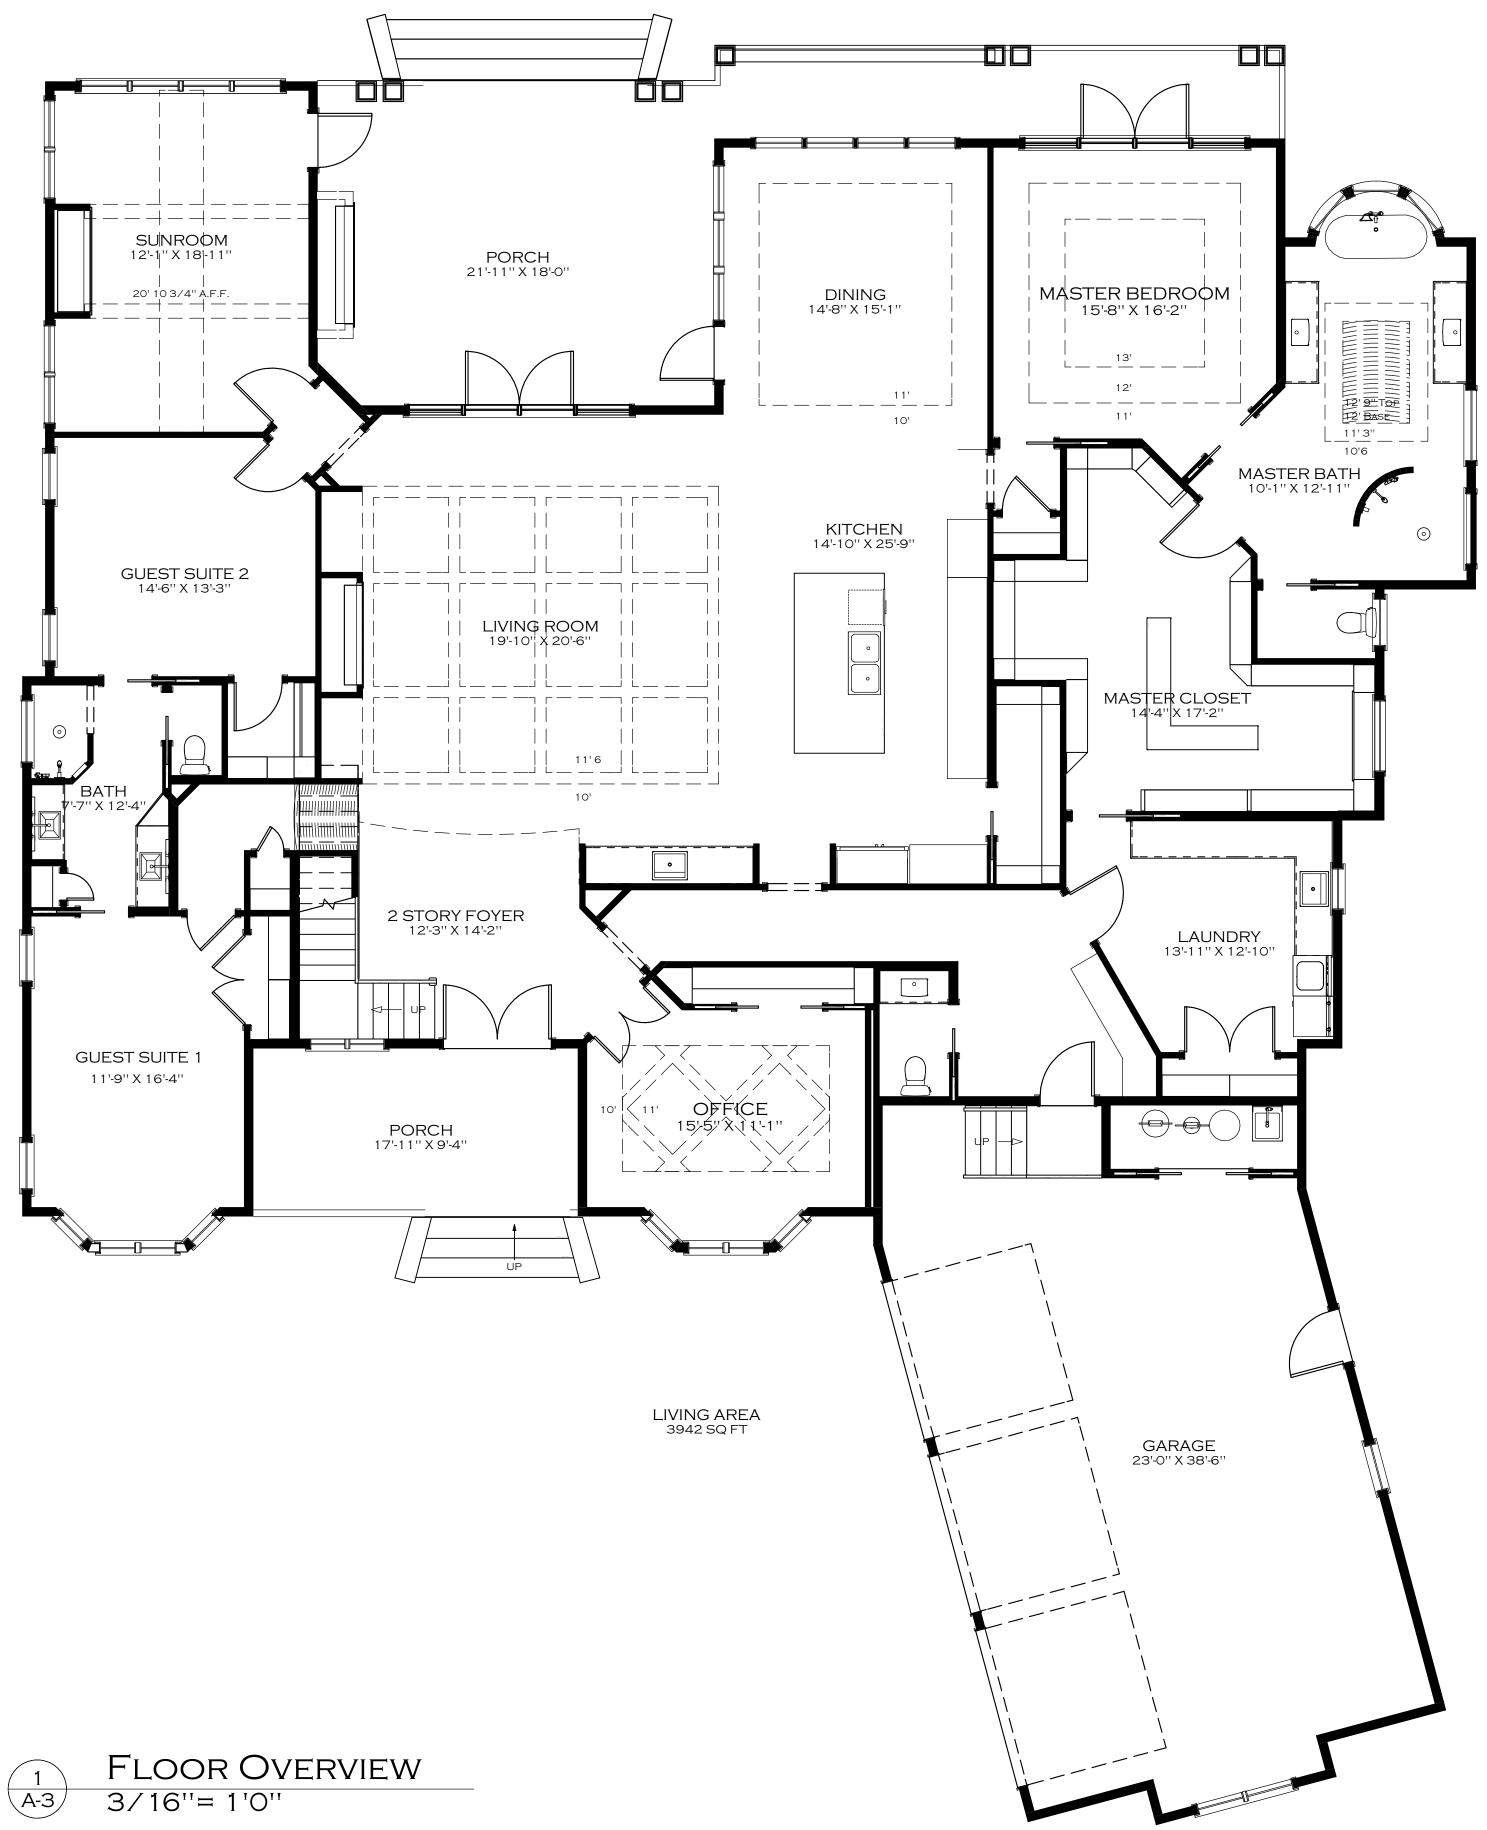

|   | 3D VIEWS ARE NOT TO<br>SCALE AND MAY NOT<br>REFLECT EXACTLY<br>WHAT IS AVAILABLE FOI<br>THE PROJECT. RENDER<br>VIEWS ARE<br>REPRESENTATIONS OF<br>WHAT THE VIEW COULE<br>LOOK LIKE, NOT WHAT I<br>WILL LOOK LIKE.<br>2D VIEWS ALWAYS<br>SUPERCEDE 3D VIEWS |                                                |  |
|---|------------------------------------------------------------------------------------------------------------------------------------------------------------------------------------------------------------------------------------------------------------|------------------------------------------------|--|
|   | 2 <b>*</b> *                                                                                                                                                                                                                                               | (631) 774-6663 JSCHIANO@SCHIANODEVELOPMENT.COM |  |
|   | LICENSE NUMBER:<br>76086                                                                                                                                                                                                                                   |                                                |  |
|   | RESIDENCE                                                                                                                                                                                                                                                  |                                                |  |
|   | PAGE TITLE:                                                                                                                                                                                                                                                | 1 ST FLOOR OVERVIEW<br>DRAWN BY:               |  |
|   |                                                                                                                                                                                                                                                            | JS<br>DATE:                                    |  |
|   |                                                                                                                                                                                                                                                            | 8/18/21<br>SCALE:                              |  |
|   |                                                                                                                                                                                                                                                            | 3/16" = 1'0"<br>SHEET #:<br>A-3                |  |
| D |                                                                                                                                                                                                                                                            |                                                |  |

1 st Floor Square Feet: 3,876 Sq. Ft. 2ND FLOOR SQUARE FEET: 1,261 SQ. FT.

Total Heated: 5,143 Sq. Ft.

Garage Square Feet: 857 Sq. Ft. FRONT PORCH SQUARE FEET: 170 SQ. FT. BACK PORCH SQUARE FEET: 621 SQ. FT.