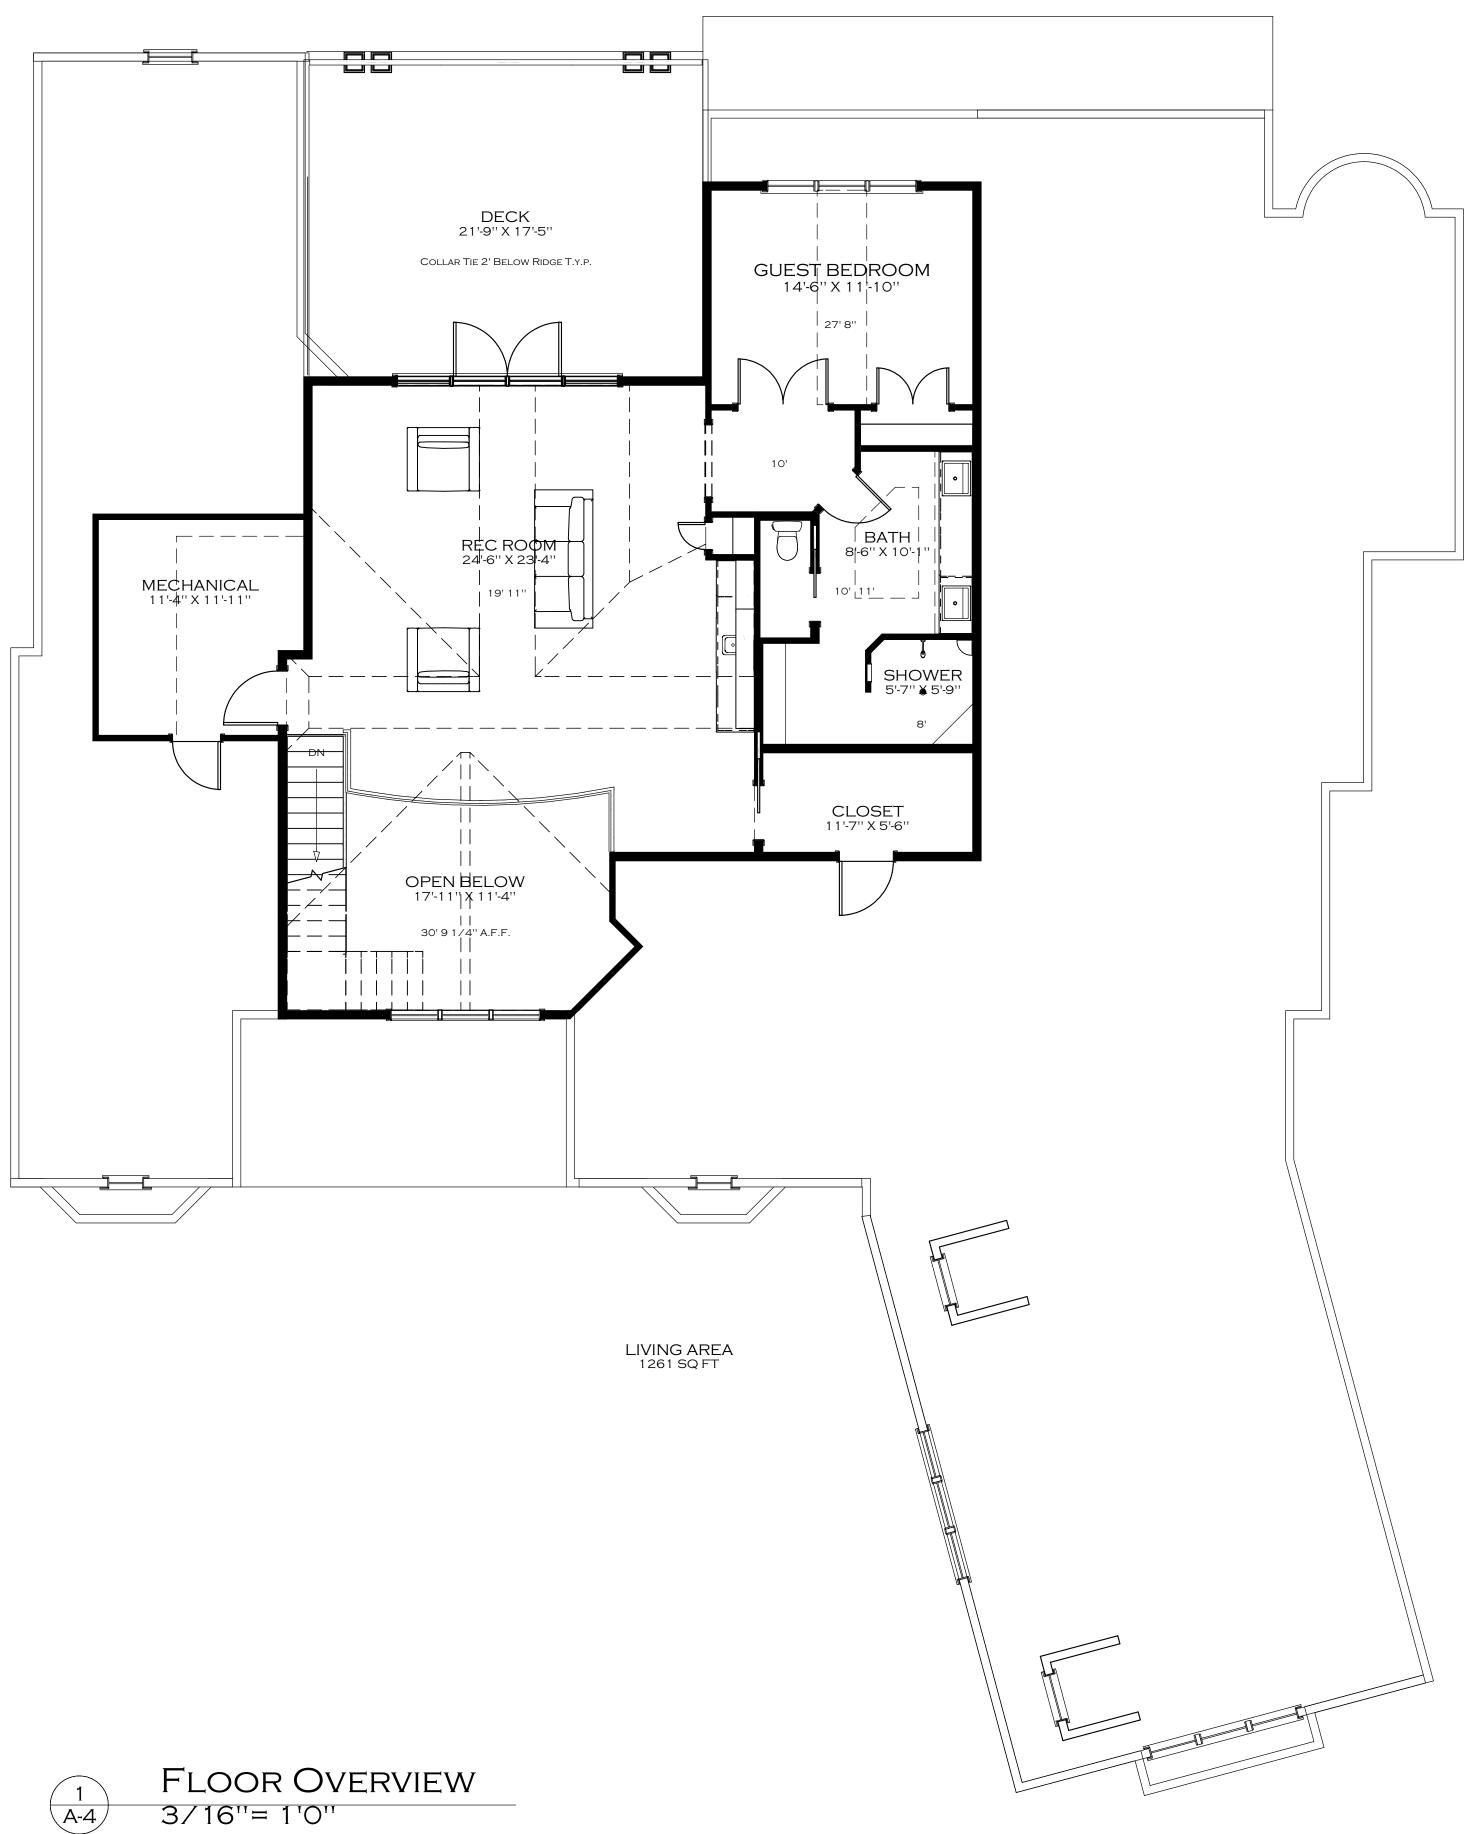

1 st Floor Square Feet: 3,876 Sq. Ft. 2ND FLOOR SQUARE FEET: 1,261 SQ. FT.

Total Heated: 5,143 Sq. Ft.

Garage Square Feet: 857 Sq. Ft. FRONT PORCH SQUARE FEET: 170 SQ. FT. BACK PORCH SQUARE FEET: 621 SQ. FT.

© ALL RIGHTS RESERVED, DUPLICATION AND DISTRIBUTION OF THIS PLAN WITHOUT WRITTEN PERMISSION IS PROHIBITE

|                                                                                                           | 3D VIEWS ARE NOT TO<br>SCALE AND MAY NOT<br>REFLECT EXACTLY<br>WHAT IS AVAILABLE FOR<br>THE PROJECT. RENDER<br>VIEWS ARE<br>REPRESENTATIONS OF<br>WHAT THE VIEW COULD<br>LOOK LIKE, NOT WHAT IT<br>WILL LOOK LIKE.<br>2D VIEWS ALWAYS<br>SUPERCEDE 3D VIEWS |
|-----------------------------------------------------------------------------------------------------------|-------------------------------------------------------------------------------------------------------------------------------------------------------------------------------------------------------------------------------------------------------------|
|                                                                                                           | (631) 774-6663 JSCHIANO@SCHIANODEVELOPMENT.COM                                                                                                                                                                                                              |
|                                                                                                           | LICENSE NUMBER:<br>76086                                                                                                                                                                                                                                    |
|                                                                                                           | RESIDENCE                                                                                                                                                                                                                                                   |
|                                                                                                           | 2ND FLOOR OVERVIEW                                                                                                                                                                                                                                          |
|                                                                                                           | DRAWN BY:<br>JS<br>DATE:<br>8/18/21                                                                                                                                                                                                                         |
|                                                                                                           | SHEET #:                                                                                                                                                                                                                                                    |
| © ALL RIGHTS RESERVED, DUPLICATION AND DISTRIBUTION OF THIS PLAN WITHOUT WRITTEN PERMISSION IS PROHIBITED | A-4                                                                                                                                                                                                                                                         |