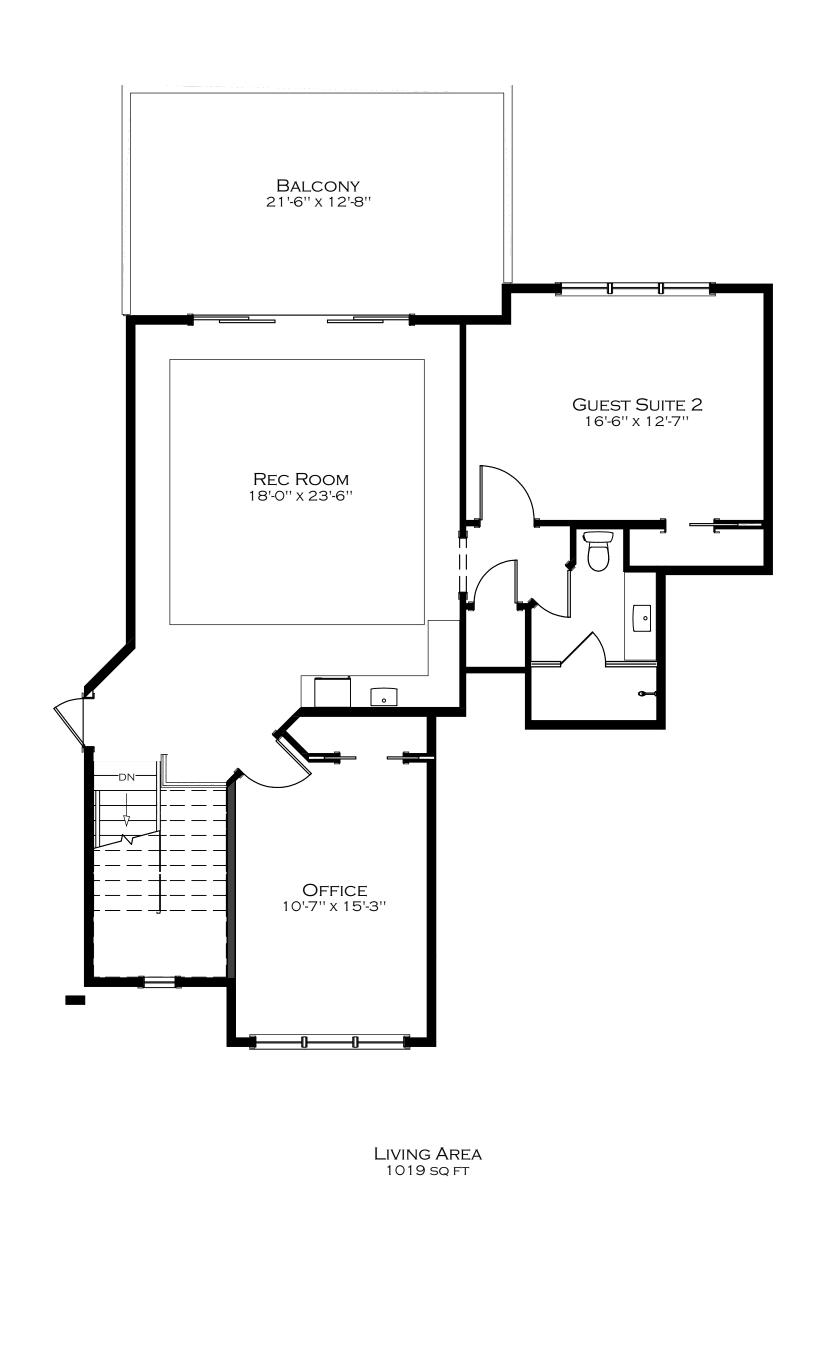

1 ST FLOOR SQUARE FEET: 2,544 SQ. FT. 2nd Floor Square Feet: 1,019 Sq. Ft.

Total Heated: 3,563 Sq. Ft.

GARAGE SQUARE FEET: 730 SQ. FT. Porch Square Feet: 272 Sq. Ft.

| 3D VIEWS ARE NOT TO<br>SCALE AND MAY NOT<br>REFLECT EXACTLY<br>WHAT IS AVAILABLE FOR<br>THE PROJECT. RENDER<br>VIEWS ARE<br>REPRESENTATIONS OF<br>WHAT THE VIEW COULD<br>LOOK LIKE, NOT WHAT IT<br>WILL LOOK LIKE.<br>2D VIEWS ALWAYS<br>SUPERCEDE 3D VIEWS |                                                            |  |
|-------------------------------------------------------------------------------------------------------------------------------------------------------------------------------------------------------------------------------------------------------------|------------------------------------------------------------|--|
|                                                                                                                                                                                                                                                             | SCHIMERIANO (631) 774-6663 JSCHIANO@SCHIANODEVELOPMENT.COM |  |
| LICENSE<br>NUMBER:<br>76086                                                                                                                                                                                                                                 |                                                            |  |
| RESIDENCE                                                                                                                                                                                                                                                   | THE ARMONK<br>,                                            |  |
| PAGE TITLE:                                                                                                                                                                                                                                                 | 1 ST & 2ND FLOOR<br>OVERVIEW                               |  |
| DRAWN BY:<br>JS                                                                                                                                                                                                                                             |                                                            |  |
|                                                                                                                                                                                                                                                             | DATE:<br>8/18/21<br>SCALE:                                 |  |
|                                                                                                                                                                                                                                                             | 3/16" = 1'0"<br>SHEET #:                                   |  |
|                                                                                                                                                                                                                                                             | A-2                                                        |  |