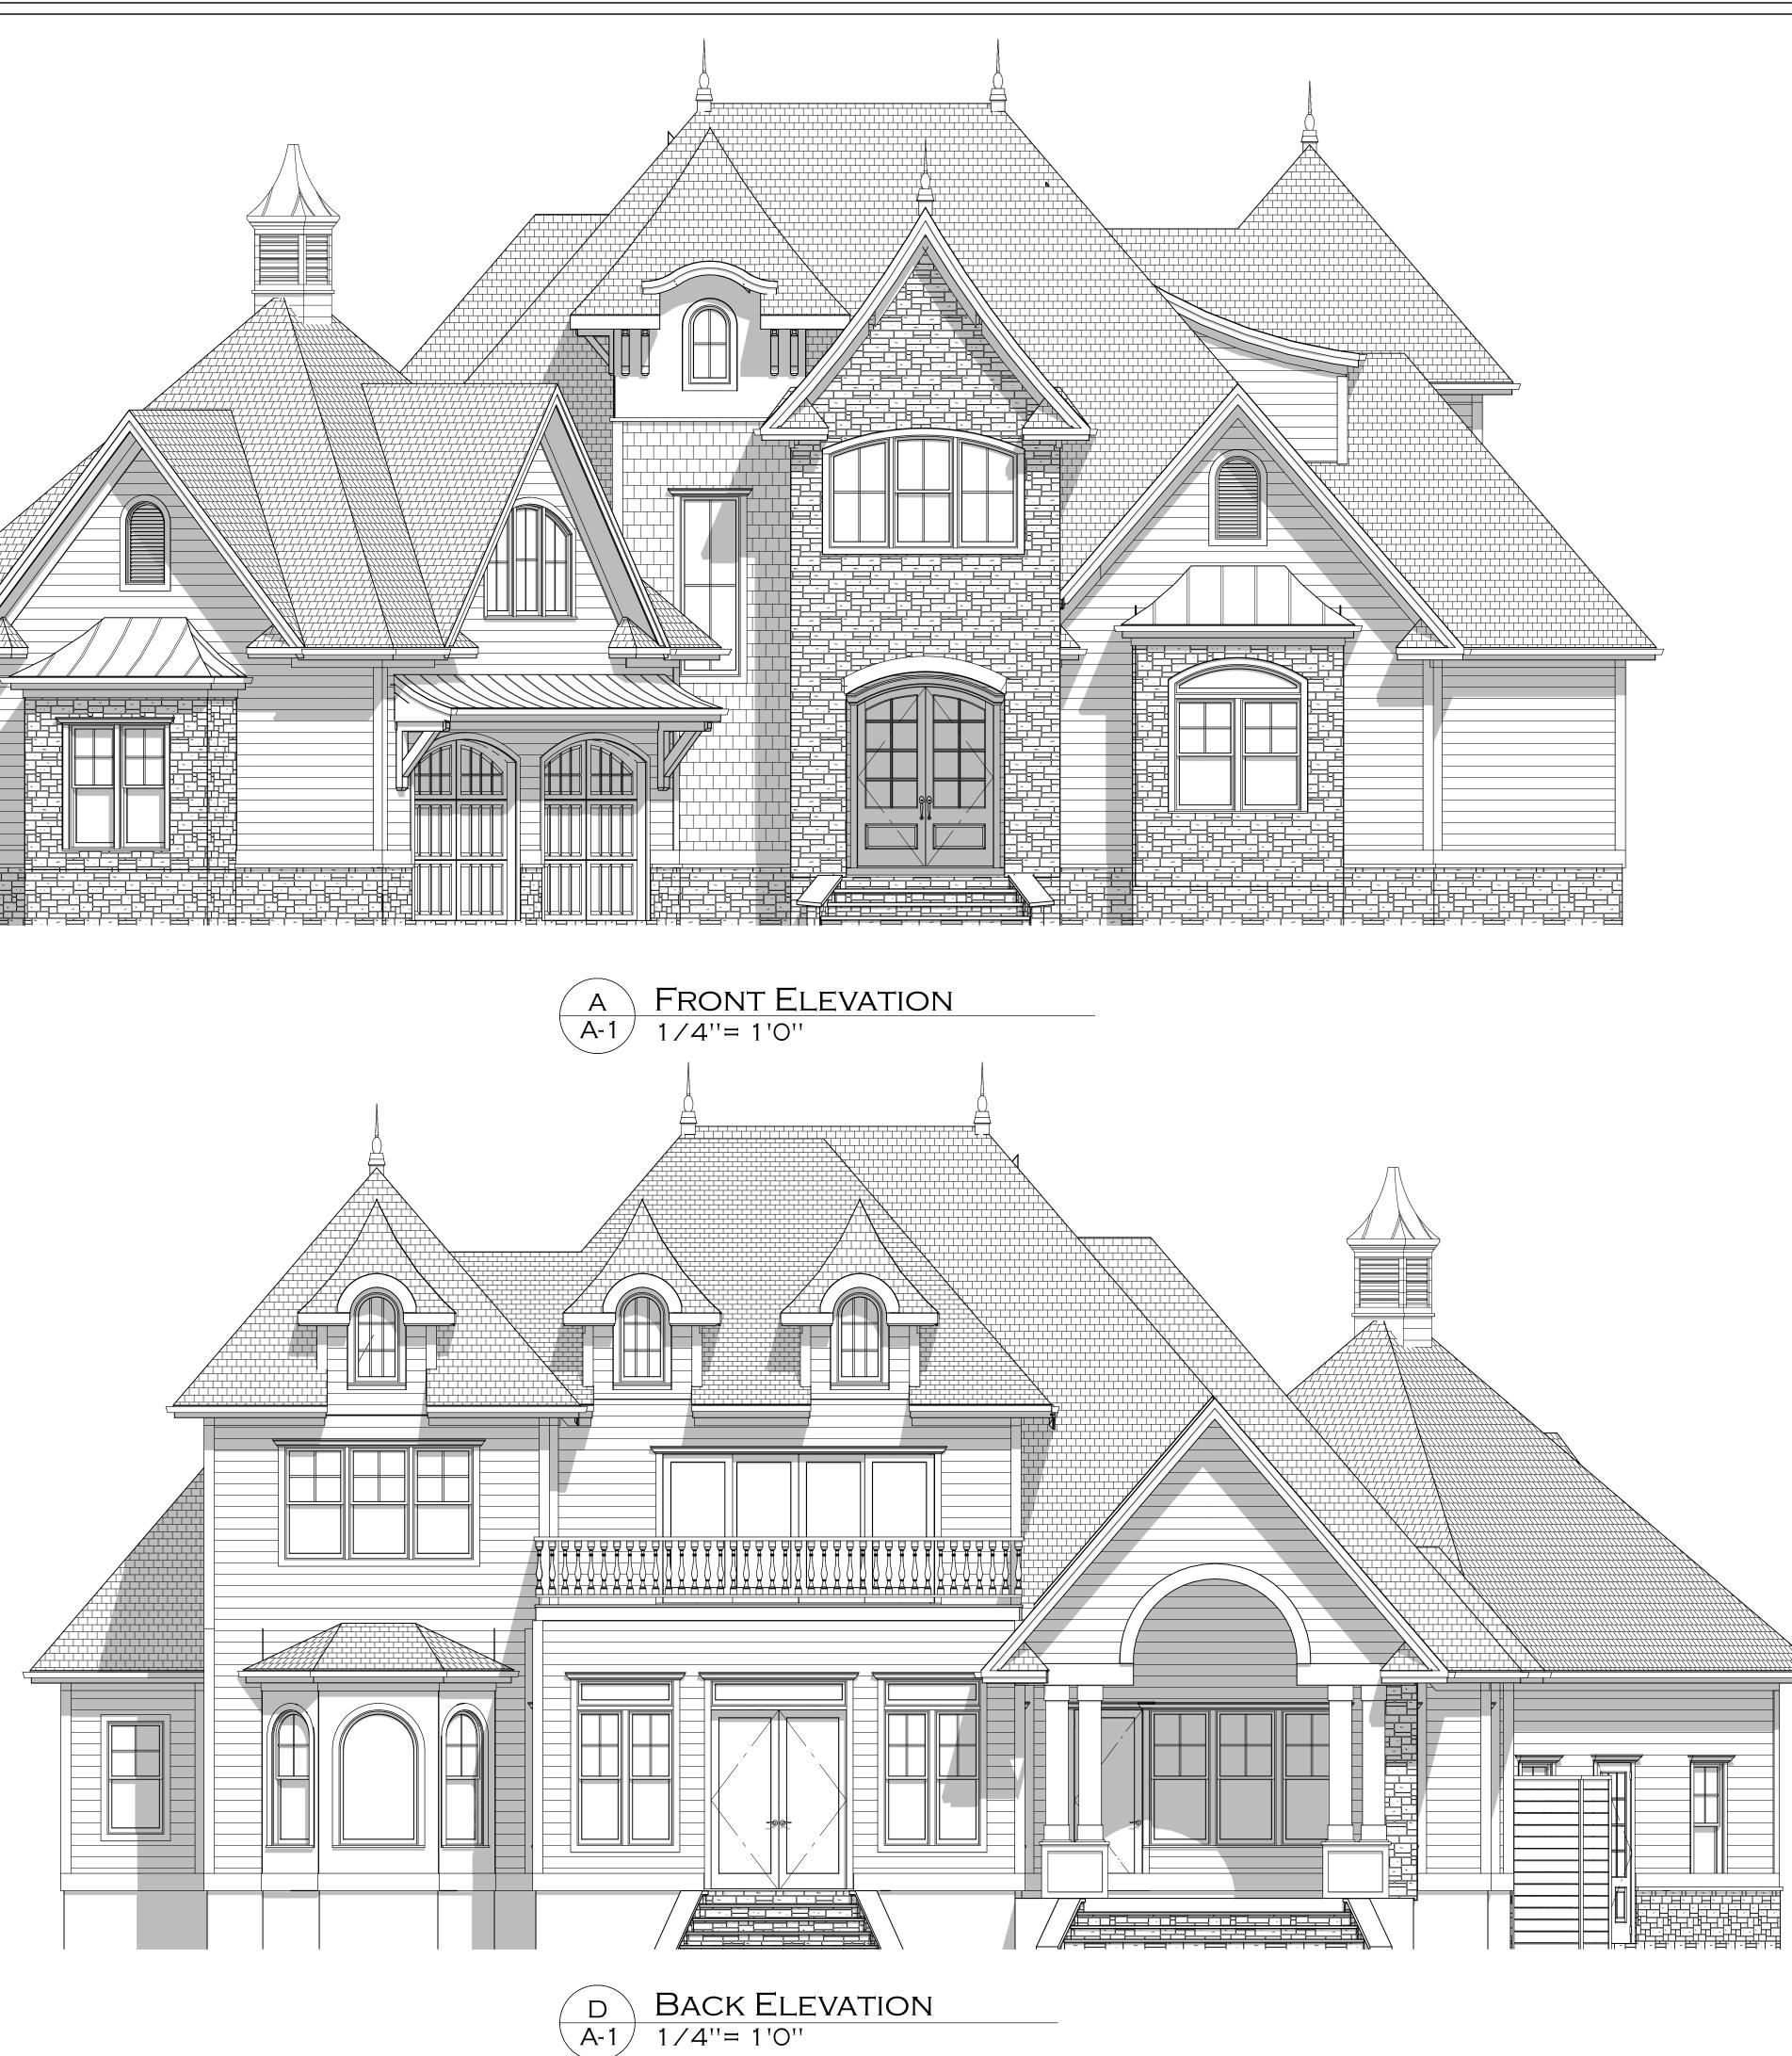

| 3D VIEWS ARE NOT TO<br>SCALE AND MAY NOT<br>REFLECT EXACTLY<br>WHAT IS AVAILABLE FOR<br>THE PROJECT. RENDER<br>VIEWS ARE<br>REPRESENTATIONS OF<br>WHAT THE VIEW COULD<br>LOOK LIKE, NOT WHAT IT<br>WILL LOOK LIKE.<br>2D VIEWS ALWAYS<br>SUPERCEDE 3D VIEWS |                                                              |  |  |  |
|-------------------------------------------------------------------------------------------------------------------------------------------------------------------------------------------------------------------------------------------------------------|--------------------------------------------------------------|--|--|--|
| 247<br>247                                                                                                                                                                                                                                                  | SCHINO®SCHIANOEVELOPMENT.COM                                 |  |  |  |
|                                                                                                                                                                                                                                                             | LICENSE<br>NUMBER:<br>76086                                  |  |  |  |
| RESIDENCE                                                                                                                                                                                                                                                   | THE ARMONK<br>,                                              |  |  |  |
|                                                                                                                                                                                                                                                             | ELEVATIONS                                                   |  |  |  |
|                                                                                                                                                                                                                                                             | DRAWN BY:<br>JS<br>DATE:<br>8/18/21<br>SCALE:<br>1/4" = 1'0" |  |  |  |
|                                                                                                                                                                                                                                                             | <u> sheet #:</u><br>А-1                                      |  |  |  |