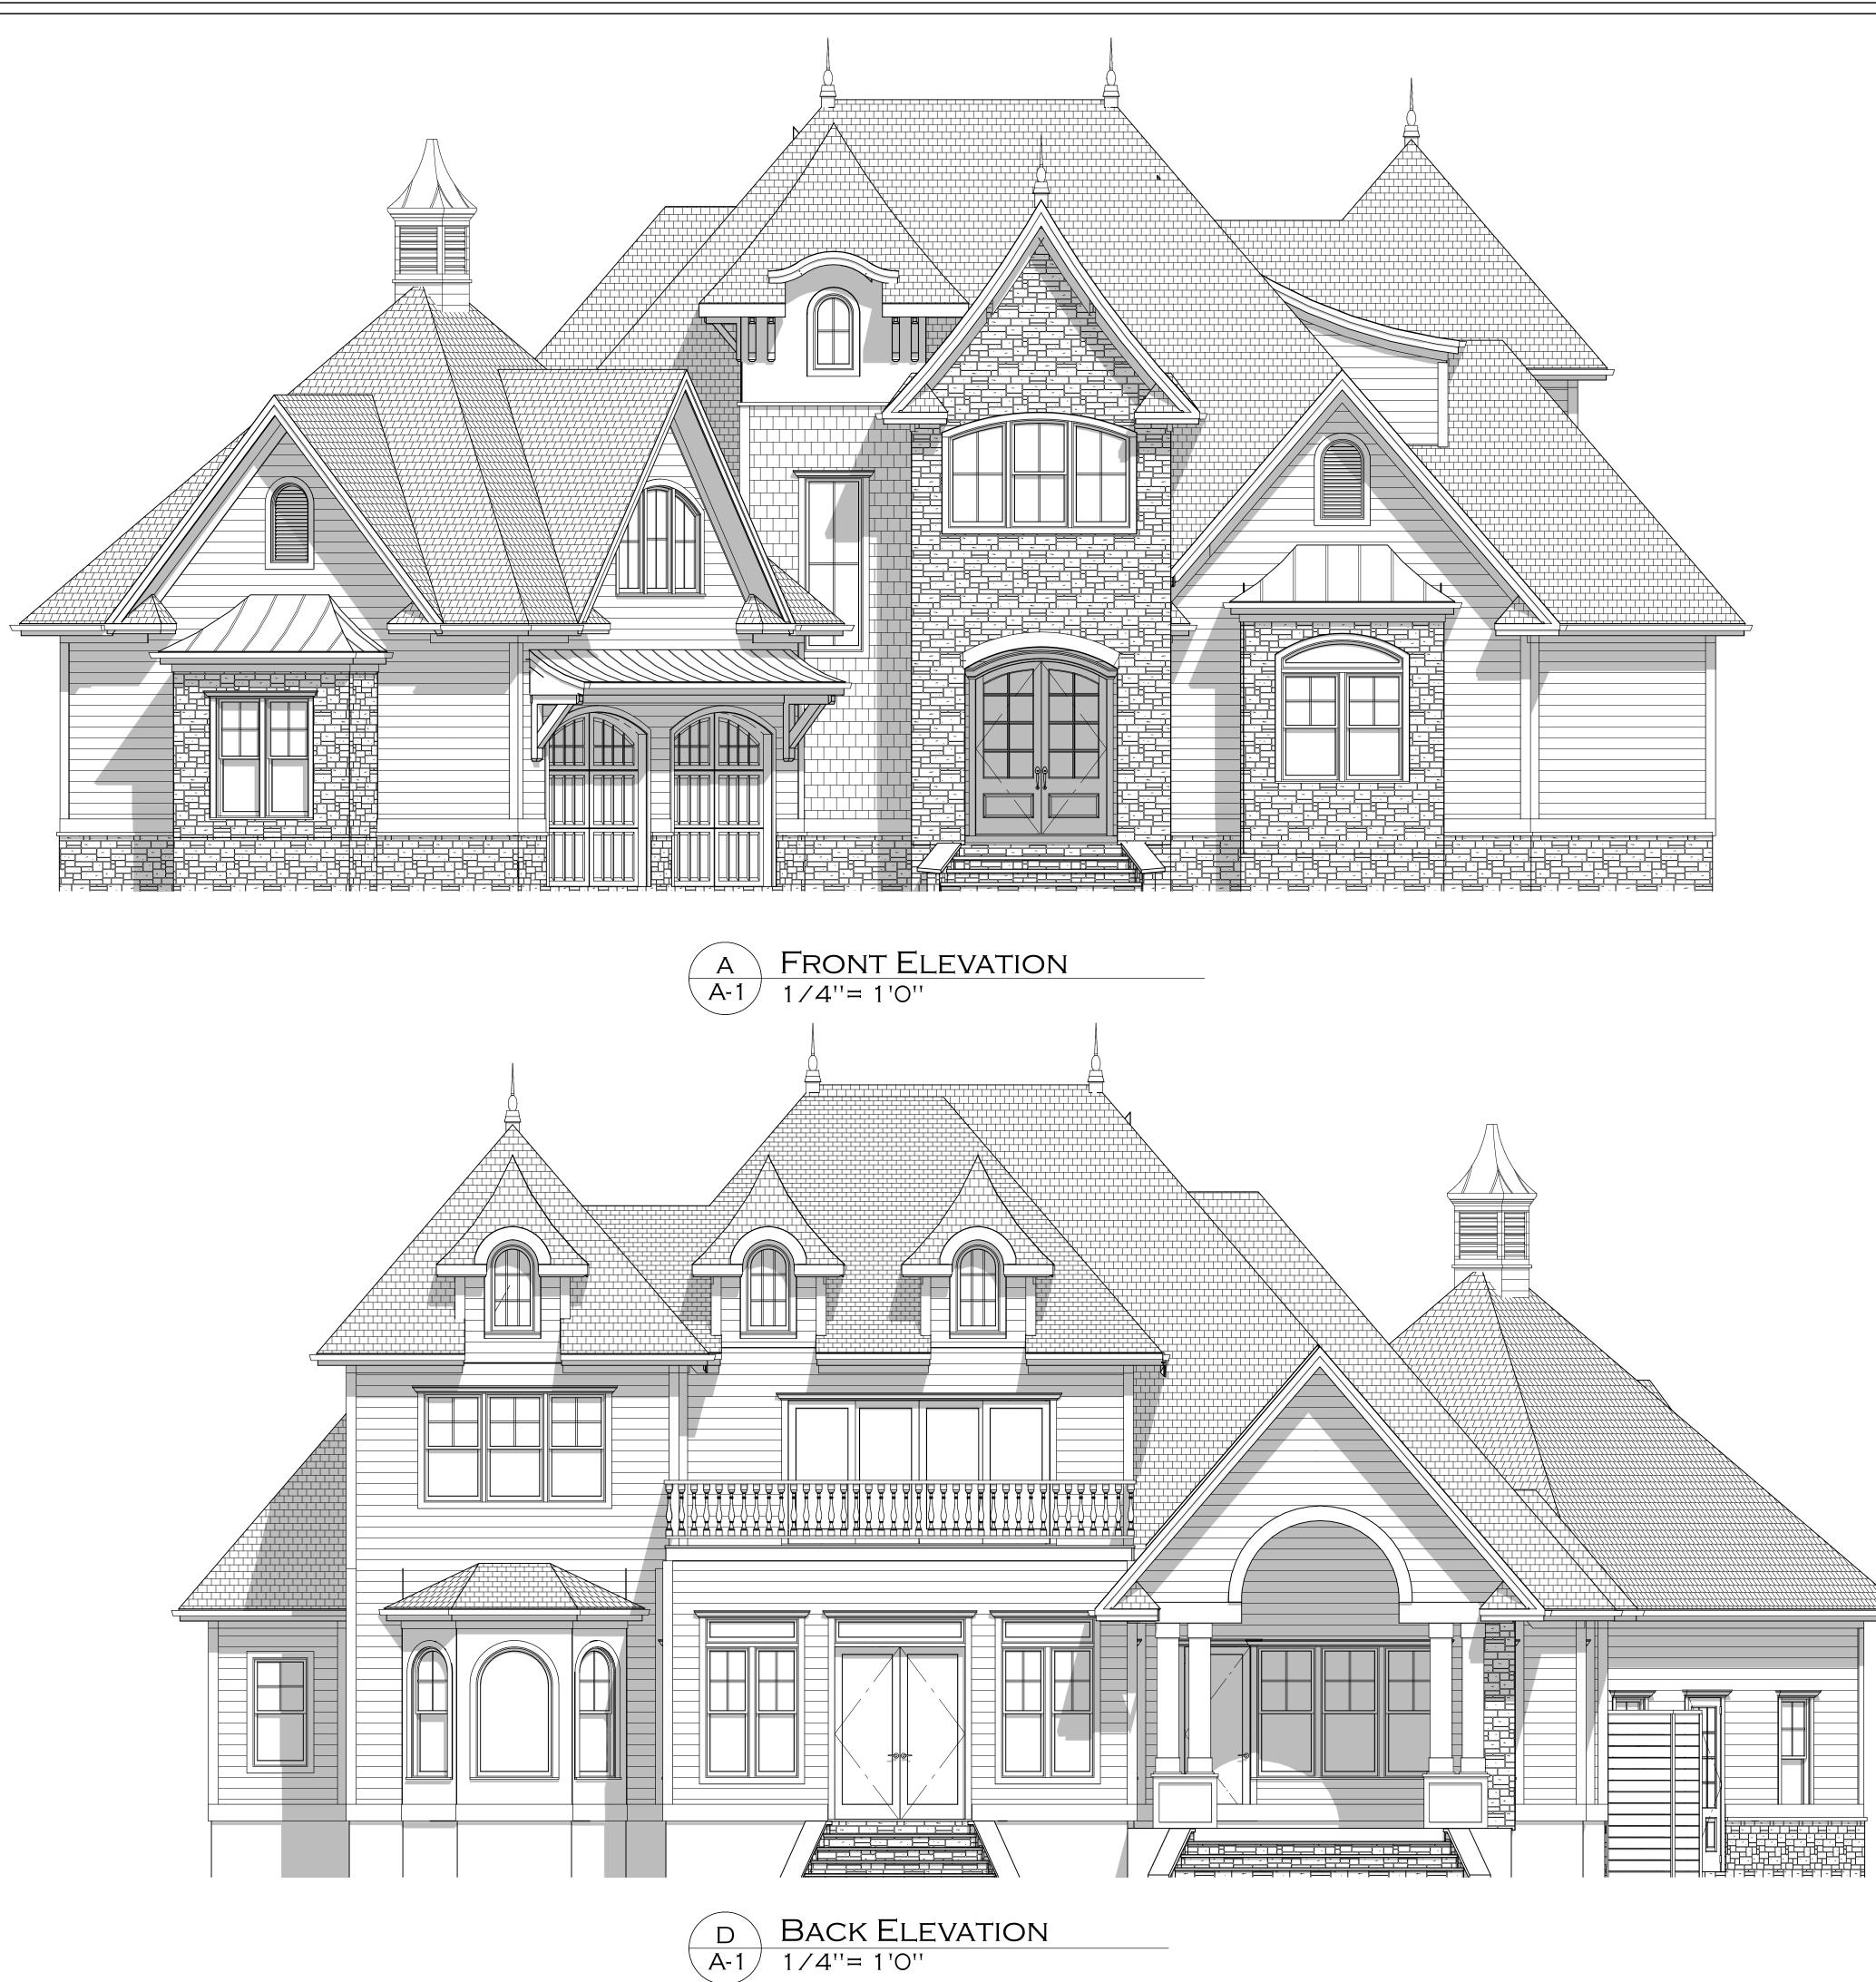

| 3D VIEWS ARE NOT TO<br>SCALE AND MAY NOT<br>REFLECT EXACTLY<br>WHAT IS AVAILABLE FOR<br>THE PROJECT. RENDER<br>VIEWS ARE<br>REPRESENTATIONS OF<br>WHAT THE VIEW COULD<br>LOOK LIKE, NOT WHAT IT<br>WILL LOOK LIKE.<br>2D VIEWS ALWAYS<br>SUPERCEDE 3D VIEWS |                                                              |  |  |  |
|-------------------------------------------------------------------------------------------------------------------------------------------------------------------------------------------------------------------------------------------------------------|--------------------------------------------------------------|--|--|--|
| 247<br>247                                                                                                                                                                                                                                                  | SCHINO®SCHIANOEVELOPMENT.COM                                 |  |  |  |
|                                                                                                                                                                                                                                                             | LICENSE<br>NUMBER:<br>76086                                  |  |  |  |
| RESIDENCE                                                                                                                                                                                                                                                   | THE ARMONK<br>,                                              |  |  |  |
|                                                                                                                                                                                                                                                             | ELEVATIONS                                                   |  |  |  |
|                                                                                                                                                                                                                                                             | DRAWN BY:<br>JS<br>DATE:<br>8/18/21<br>SCALE:<br>1/4" = 1'0" |  |  |  |
|                                                                                                                                                                                                                                                             | <u> sheet #:</u><br>А-1                                      |  |  |  |