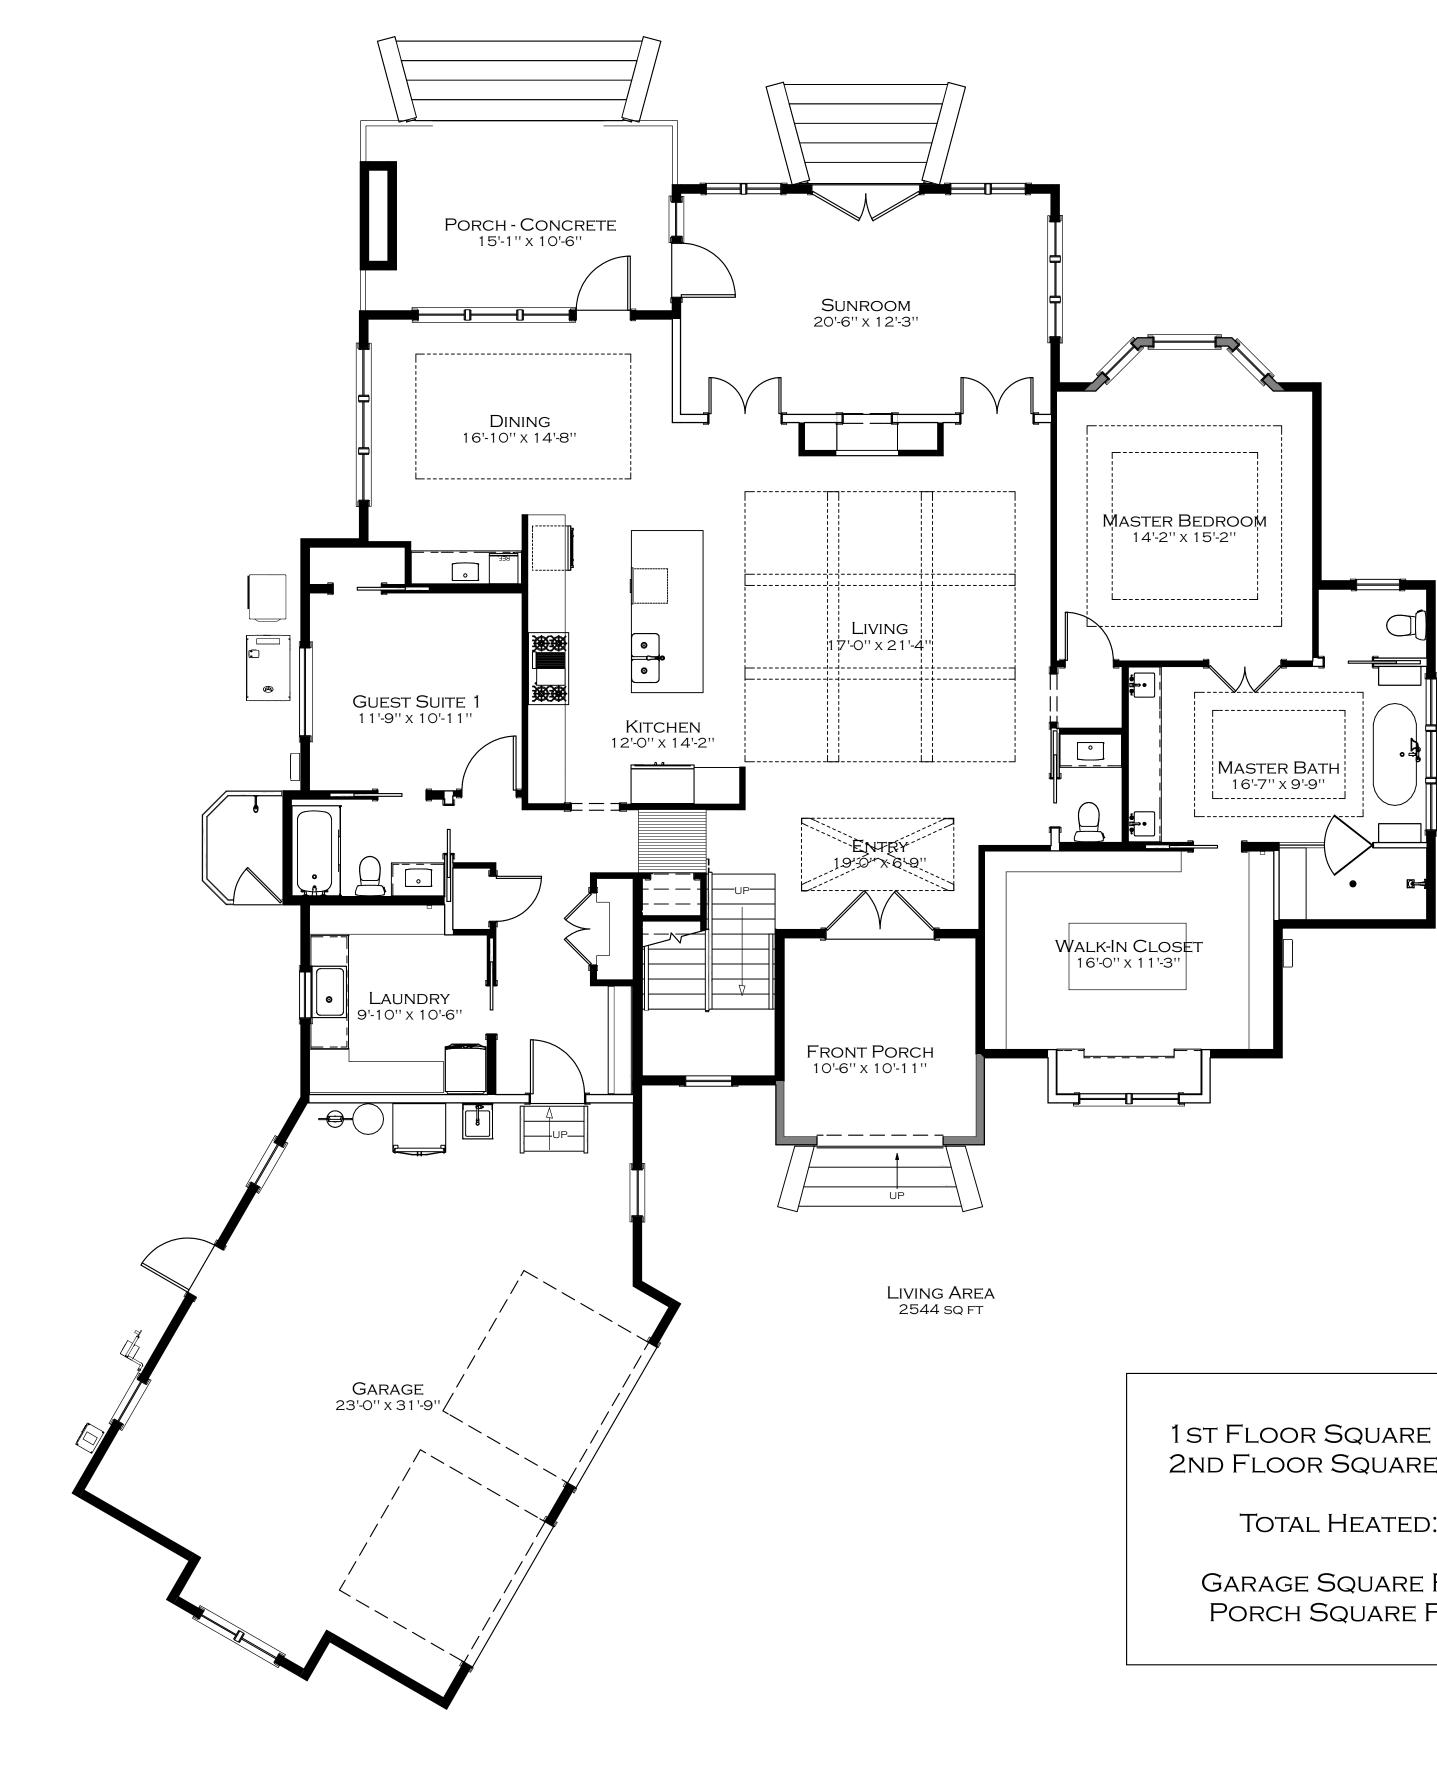

1 ST FLOOR SQUARE FEET: 2,544 SQ. FT. 2nd Floor Square Feet: 1,019 Sq. Ft.

Total Heated: 3,563 Sq. Ft.

GARAGE SQUARE FEET: 730 SQ. FT. Porch Square Feet: 272 Sq. Ft.

| 3D VIEWS ARE NOT TO<br>SCALE AND MAY NOT<br>REFLECT EXACTLY<br>WHAT IS AVAILABLE FOR<br>THE PROJECT. RENDER<br>VIEWS ARE<br>REPRESENTATIONS OF<br>WHAT THE VIEW COULD<br>LOOK LIKE, NOT WHAT IT<br>WILL LOOK LIKE.<br>2D VIEWS ALWAYS<br>SUPERCEDE 3D VIEWS |                                                            |  |
|-------------------------------------------------------------------------------------------------------------------------------------------------------------------------------------------------------------------------------------------------------------|------------------------------------------------------------|--|
|                                                                                                                                                                                                                                                             | SCHIMERIANO (631) 774-6663 JSCHIANO@SCHIANODEVELOPMENT.COM |  |
| LICENSE<br>NUMBER:<br>76086                                                                                                                                                                                                                                 |                                                            |  |
| RESIDENCE                                                                                                                                                                                                                                                   | THE ARMONK<br>,                                            |  |
| PAGE TITLE:                                                                                                                                                                                                                                                 | 1 ST & 2ND FLOOR<br>OVERVIEW                               |  |
| DRAWN BY:<br>JS                                                                                                                                                                                                                                             |                                                            |  |
|                                                                                                                                                                                                                                                             | DATE:<br>8/18/21<br>SCALE:                                 |  |
|                                                                                                                                                                                                                                                             | 3/16" = 1'0"<br>SHEET #:                                   |  |
|                                                                                                                                                                                                                                                             | A-2                                                        |  |