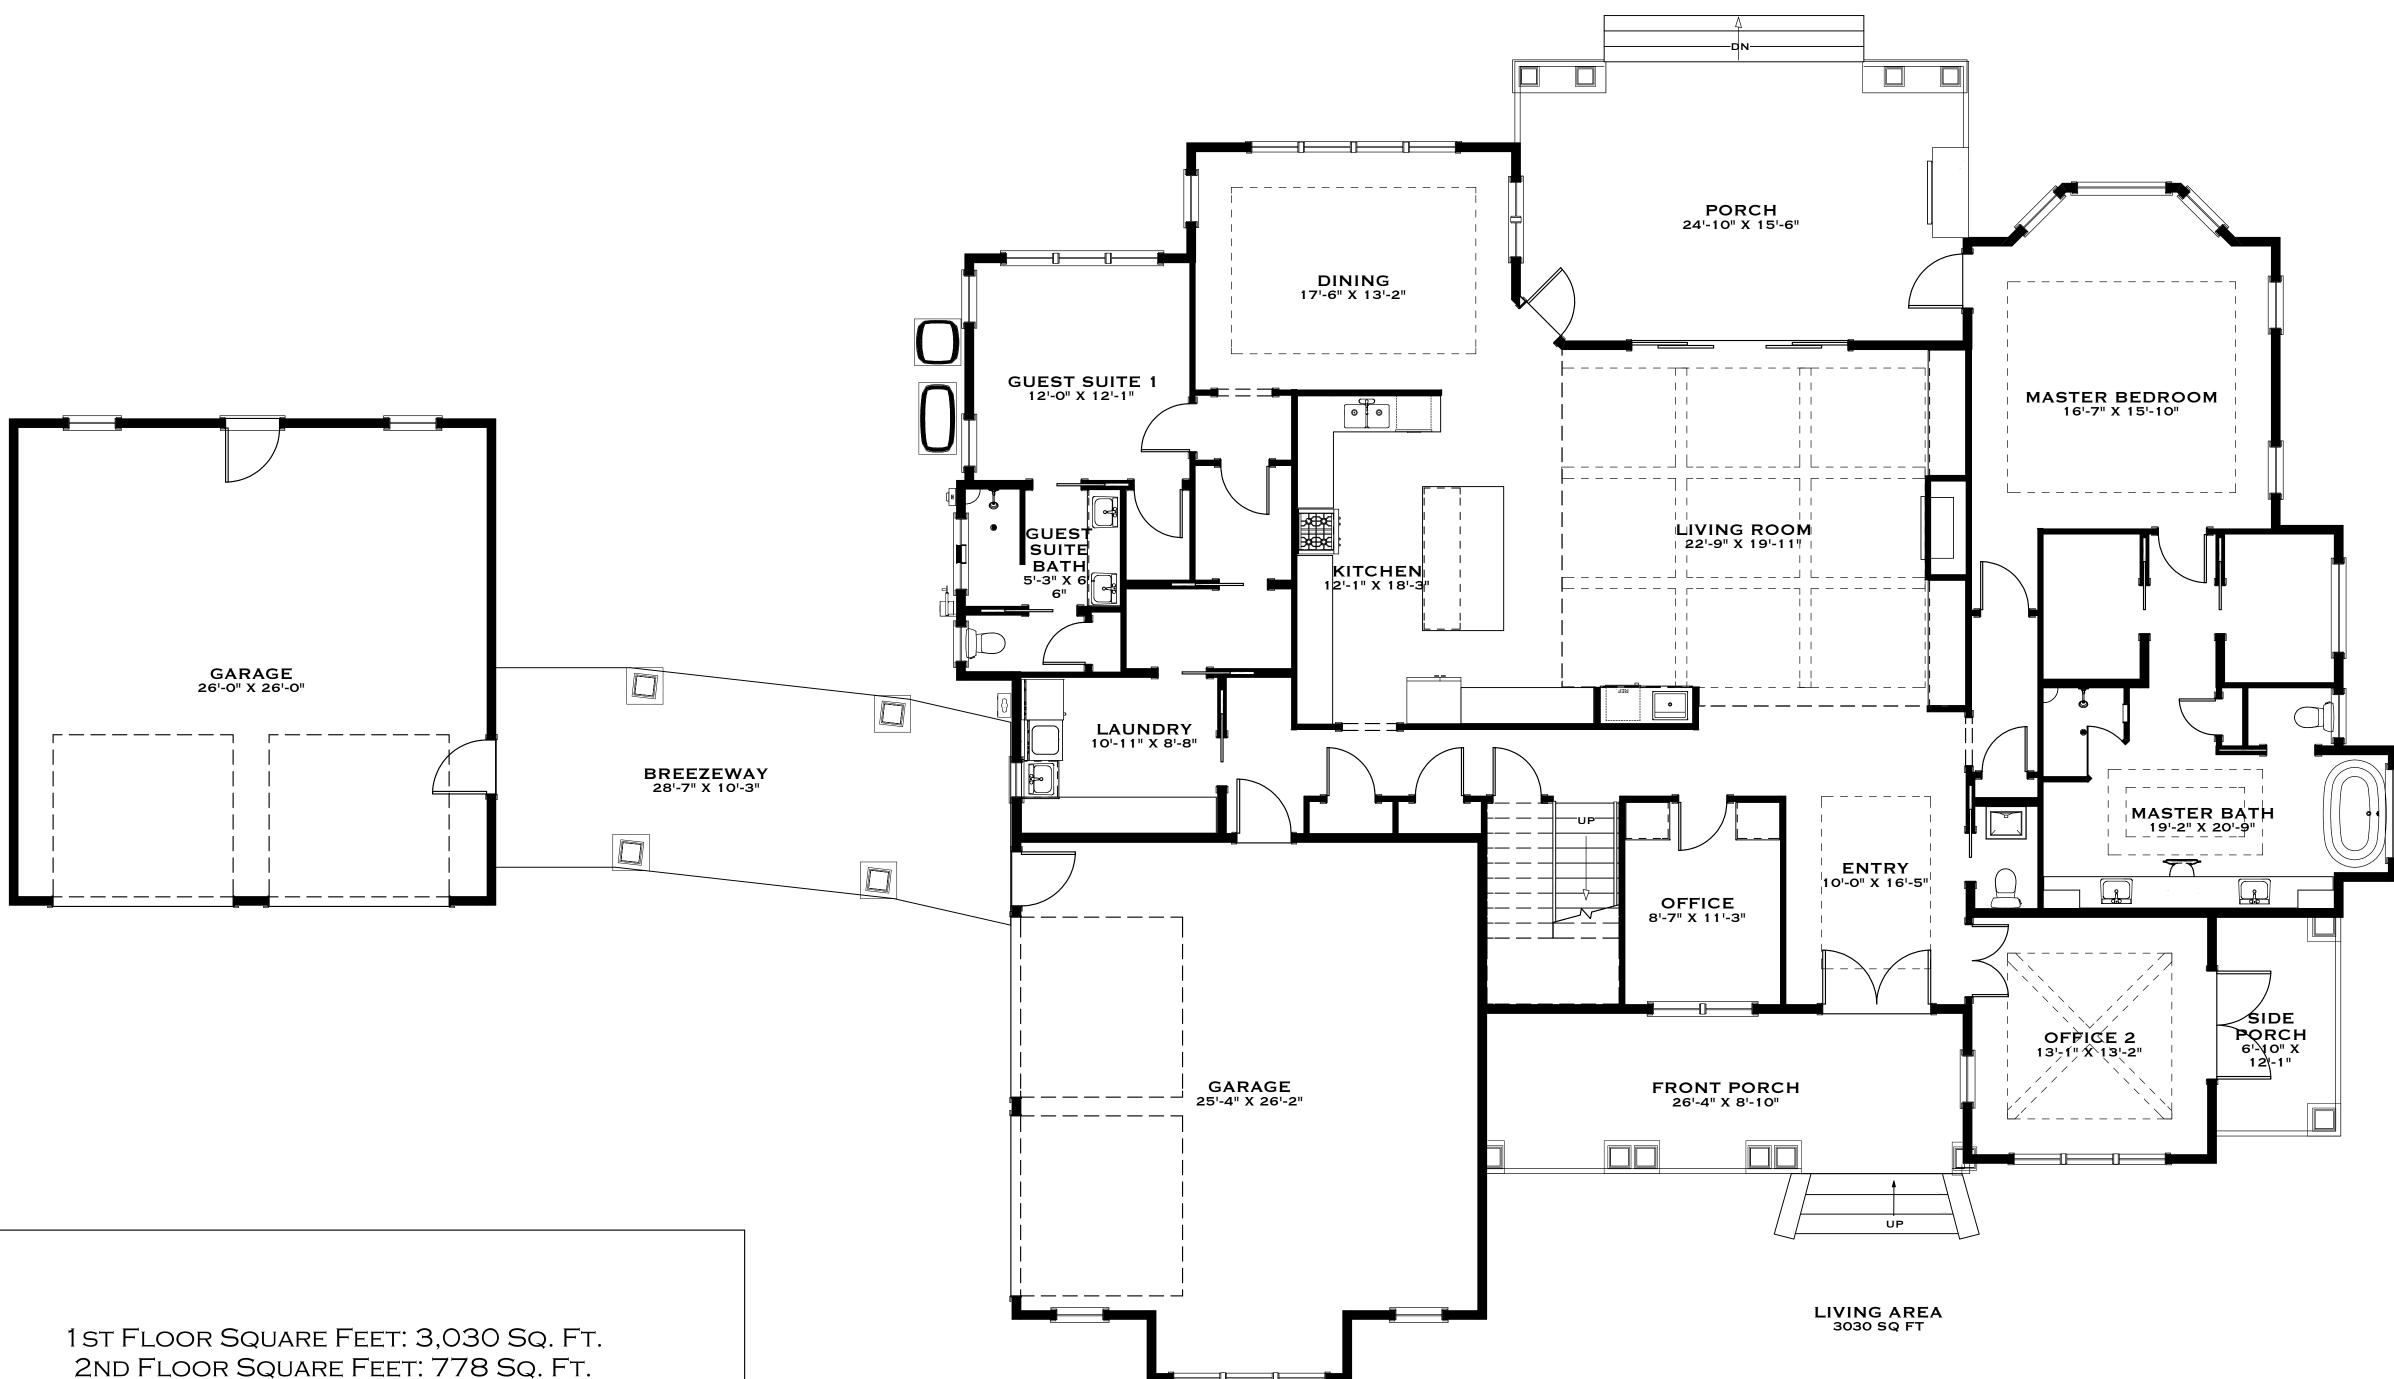

TOTAL HEATED: 3,808 SQ. FT.

GARAGE SQUARE FEET: 660 SQ. FT. DETACHED GARAGE SQUARE FEET: 676 SQ. FT. PORCH SQUARE FEET: 697 SQ. FT.

|                                                                                                           | S<br>H<br>WH<br>TH<br>RE<br>UO | O VIEWS ARE NOT TO<br>CALE AND MAY NOT<br>REFLECT EXACTLY<br>AT IS AVAILABLE FOR<br>E PROJECT. RENDER<br>VIEWS ARE<br>PRESENTATIONS OF<br>IAT THE VIEW COULD<br>DK LIKE, NOT WHAT IT<br>WILL LOOK LIKE.<br>2D VIEWS ALWAYS<br>IPERCEDE 3D VIEWS |
|-----------------------------------------------------------------------------------------------------------|--------------------------------|-------------------------------------------------------------------------------------------------------------------------------------------------------------------------------------------------------------------------------------------------|
|                                                                                                           | × × ×                          | SCHINGSCHINDEVELOPMENT.COM                                                                                                                                                                                                                      |
|                                                                                                           |                                | LICENSE NUMBER:<br>76086                                                                                                                                                                                                                        |
|                                                                                                           | RESIDENCE                      | The Valhalla                                                                                                                                                                                                                                    |
|                                                                                                           | PAGE TITLE:                    | 2ND FLOOR OVERVIEW                                                                                                                                                                                                                              |
|                                                                                                           |                                | DRAWN BY:<br>JS<br>DATE:                                                                                                                                                                                                                        |
|                                                                                                           |                                | 8/18/21<br>SCALE:<br>3/16" = 1'0"                                                                                                                                                                                                               |
| © ALL RIGHTS RESERVED, DUPLICATION AND DISTRIBUTION OF THIS PLAN WITHOUT WRITTEN PERMISSION IS PROHIBITED |                                | SHEET #:<br><b>A-4</b>                                                                                                                                                                                                                          |