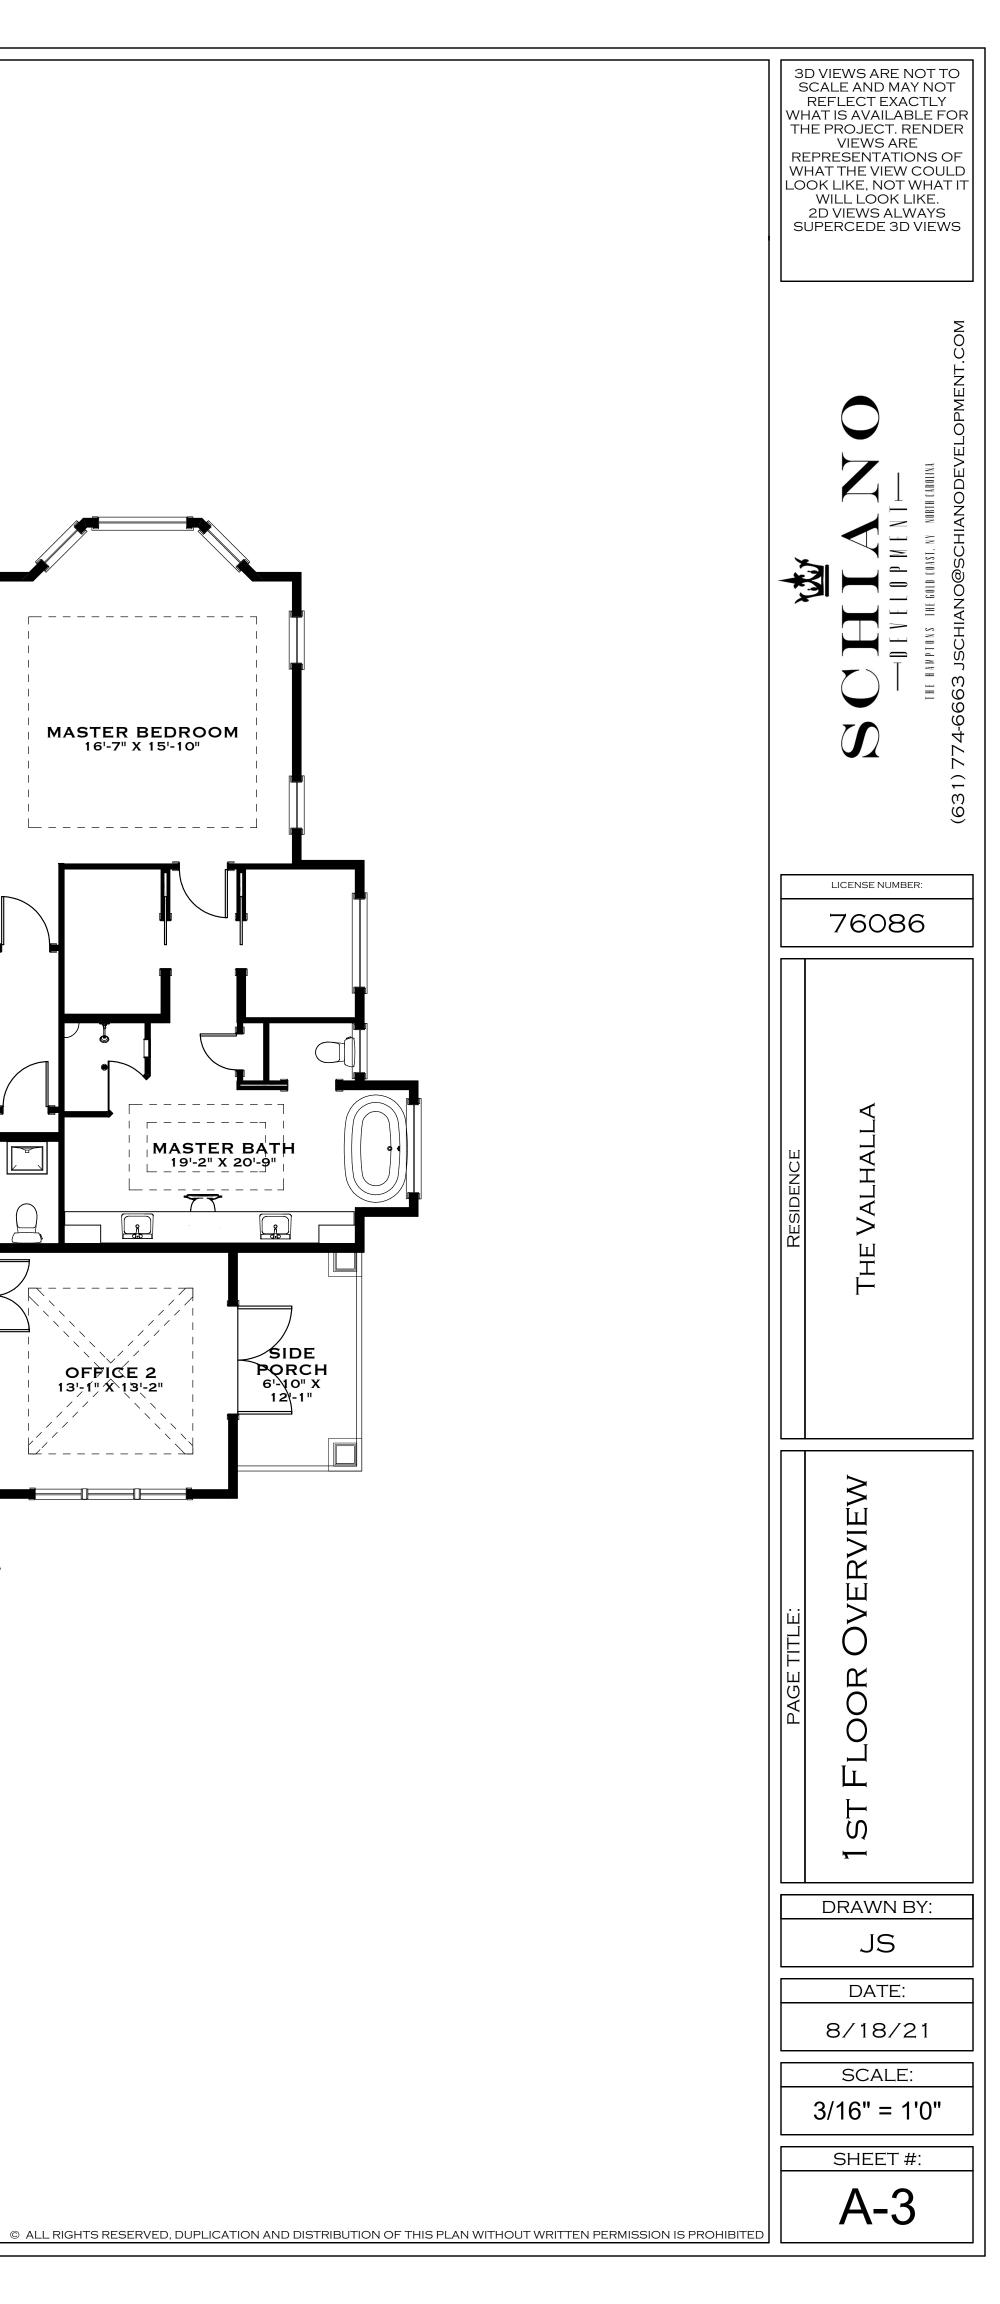

TOTAL HEATED: 3,808 SQ. FT.

GARAGE SQUARE FEET: 660 SQ. FT. DETACHED GARAGE SQUARE FEET: 676 SQ. FT. PORCH SQUARE FEET: 697 SQ. FT.

|                                                                                                           | S<br>H<br>WH<br>TH<br>RE<br>UO | O VIEWS ARE NOT TO<br>CALE AND MAY NOT<br>REFLECT EXACTLY<br>AT IS AVAILABLE FOR<br>E PROJECT. RENDER<br>VIEWS ARE<br>PRESENTATIONS OF<br>IAT THE VIEW COULD<br>DK LIKE, NOT WHAT IT<br>WILL LOOK LIKE.<br>2D VIEWS ALWAYS<br>IPERCEDE 3D VIEWS |
|-----------------------------------------------------------------------------------------------------------|--------------------------------|-------------------------------------------------------------------------------------------------------------------------------------------------------------------------------------------------------------------------------------------------|
|                                                                                                           | × × ×                          | SCHINGSCHINDEVELOPMENT.COM                                                                                                                                                                                                                      |
|                                                                                                           |                                | LICENSE NUMBER:<br>76086                                                                                                                                                                                                                        |
|                                                                                                           | RESIDENCE                      | The Valhalla                                                                                                                                                                                                                                    |
|                                                                                                           | PAGE TITLE:                    | 2ND FLOOR OVERVIEW                                                                                                                                                                                                                              |
|                                                                                                           |                                | DRAWN BY:<br>JS<br>DATE:                                                                                                                                                                                                                        |
|                                                                                                           |                                | 8/18/21<br>SCALE:<br>3/16" = 1'0"                                                                                                                                                                                                               |
| © ALL RIGHTS RESERVED, DUPLICATION AND DISTRIBUTION OF THIS PLAN WITHOUT WRITTEN PERMISSION IS PROHIBITED |                                | SHEET #:<br><b>A-4</b>                                                                                                                                                                                                                          |