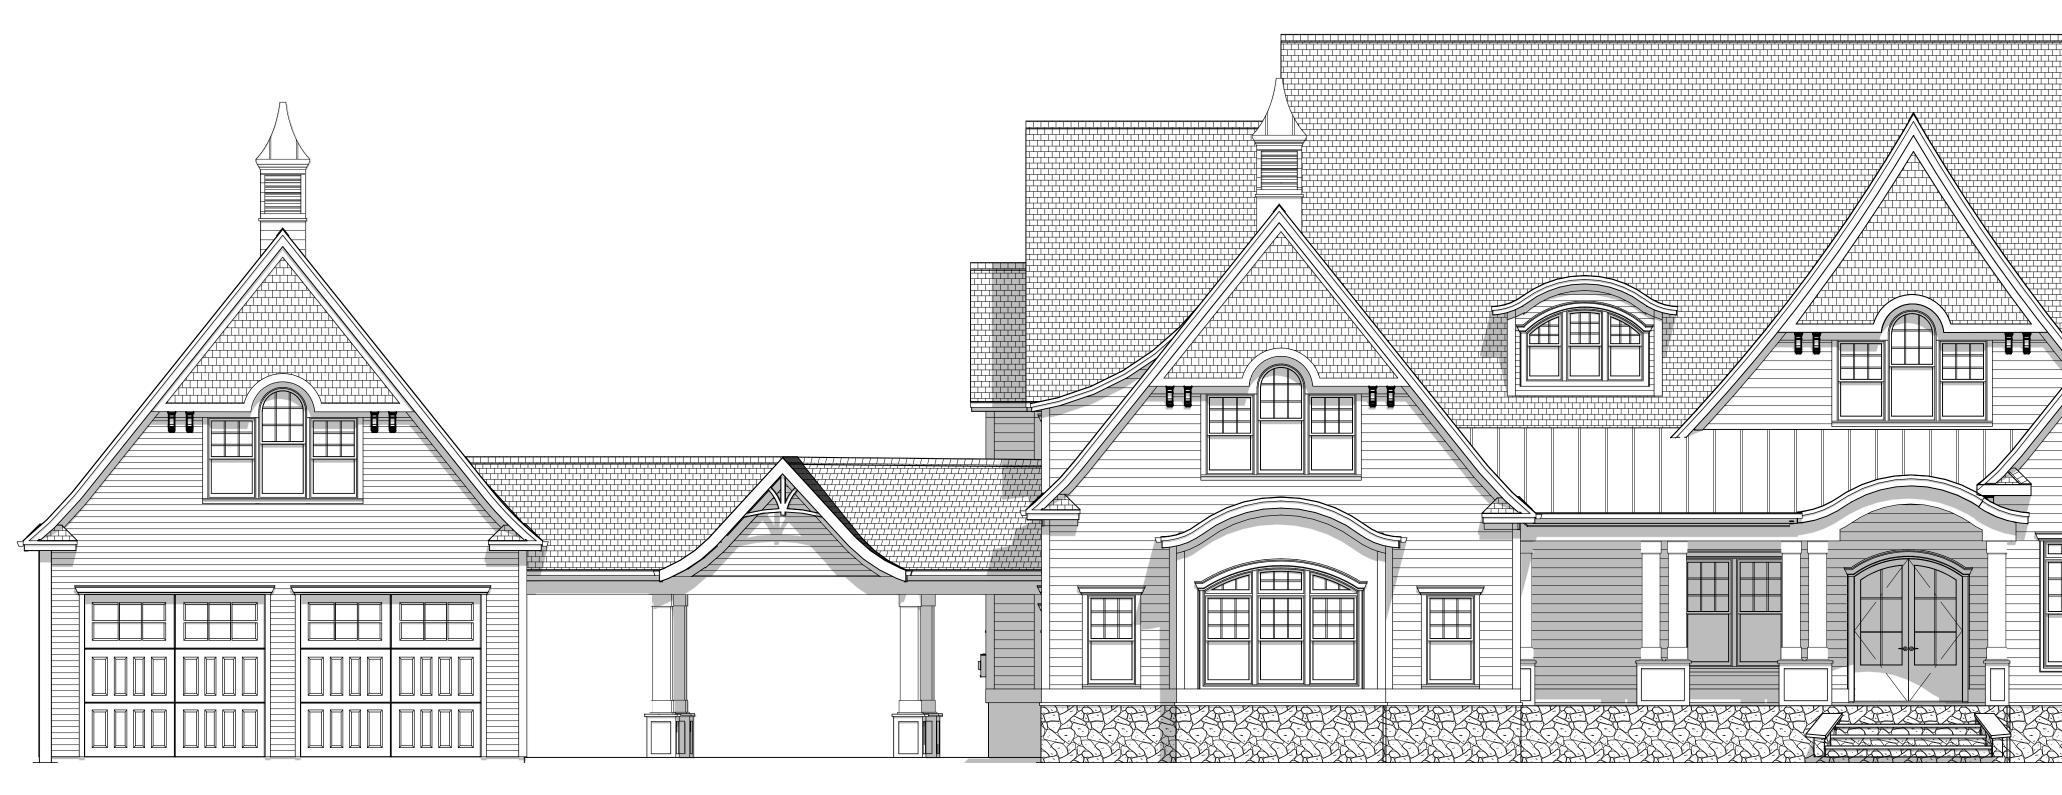

TOTAL HEATED: 3,808 SQ. FT.

GARAGE SQUARE FEET: 660 SQ. FT. DETACHED GARAGE SQUARE FEET: 676 SQ. FT. PORCH SQUARE FEET: 697 SQ. FT.

|                                                                                                           | S<br>H<br>WH<br>TH<br>RE<br>UO | O VIEWS ARE NOT TO<br>CALE AND MAY NOT<br>REFLECT EXACTLY<br>AT IS AVAILABLE FOR<br>E PROJECT. RENDER<br>VIEWS ARE<br>PRESENTATIONS OF<br>IAT THE VIEW COULD<br>DK LIKE, NOT WHAT IT<br>WILL LOOK LIKE.<br>2D VIEWS ALWAYS<br>IPERCEDE 3D VIEWS |
|-----------------------------------------------------------------------------------------------------------|--------------------------------|-------------------------------------------------------------------------------------------------------------------------------------------------------------------------------------------------------------------------------------------------|
|                                                                                                           | × × ×                          | SCHINGSCHINDEVELOPMENT.COM                                                                                                                                                                                                                      |
|                                                                                                           |                                | LICENSE NUMBER:<br>76086                                                                                                                                                                                                                        |
|                                                                                                           | RESIDENCE                      | The Valhalla                                                                                                                                                                                                                                    |
|                                                                                                           | PAGE TITLE:                    | 2ND FLOOR OVERVIEW                                                                                                                                                                                                                              |
|                                                                                                           |                                | DRAWN BY:<br>JS<br>DATE:                                                                                                                                                                                                                        |
|                                                                                                           |                                | 8/18/21<br>SCALE:<br>3/16" = 1'0"                                                                                                                                                                                                               |
| © ALL RIGHTS RESERVED, DUPLICATION AND DISTRIBUTION OF THIS PLAN WITHOUT WRITTEN PERMISSION IS PROHIBITED |                                | SHEET #:<br><b>A-4</b>                                                                                                                                                                                                                          |