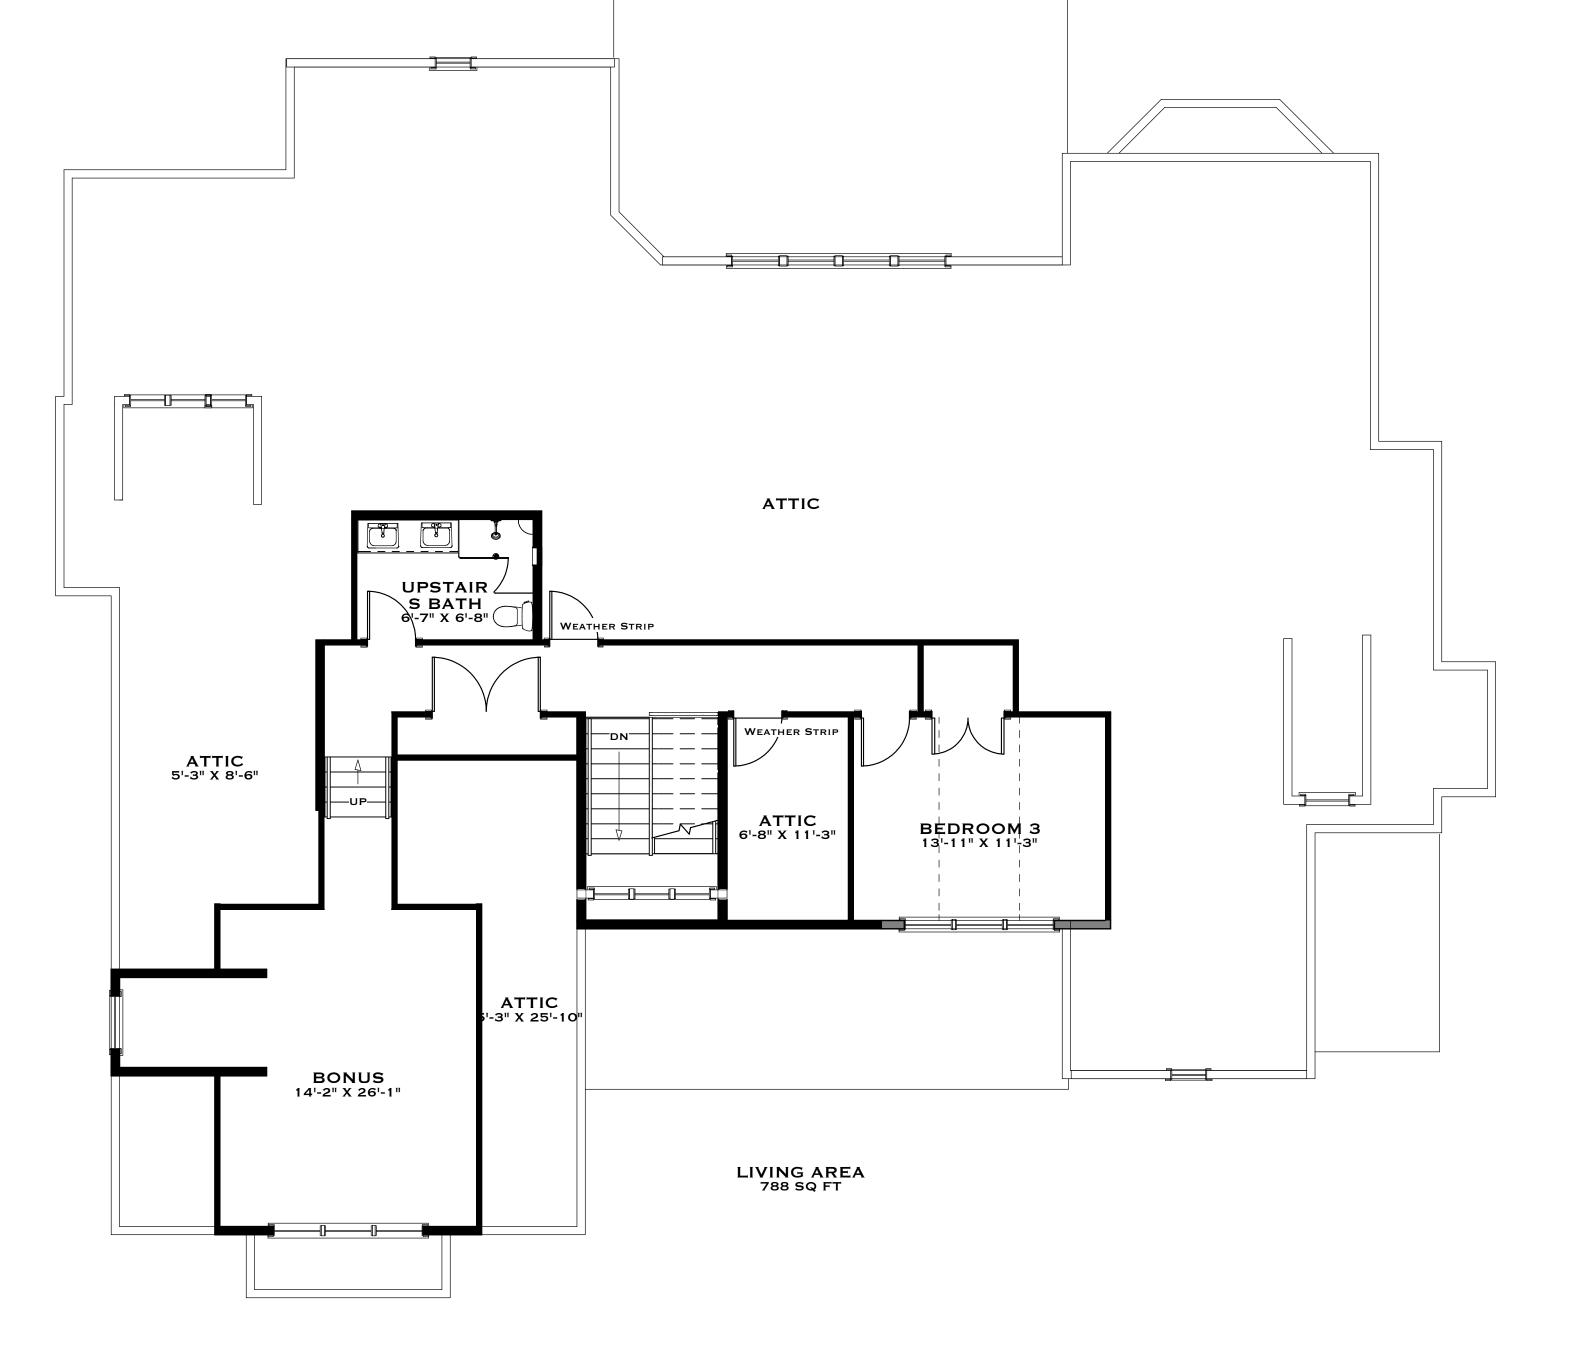

TOTAL HEATED: 3,808 SQ. FT.

GARAGE SQUARE FEET: 660 SQ. FT. DETACHED GARAGE SQUARE FEET: 676 SQ. FT. PORCH SQUARE FEET: 697 SQ. FT.

|                                                                                                           | S<br>H<br>WH<br>TH<br>RE<br>UO | O VIEWS ARE NOT TO<br>CALE AND MAY NOT<br>REFLECT EXACTLY<br>AT IS AVAILABLE FOR<br>E PROJECT. RENDER<br>VIEWS ARE<br>PRESENTATIONS OF<br>IAT THE VIEW COULD<br>DK LIKE, NOT WHAT IT<br>WILL LOOK LIKE.<br>2D VIEWS ALWAYS<br>IPERCEDE 3D VIEWS |
|-----------------------------------------------------------------------------------------------------------|--------------------------------|-------------------------------------------------------------------------------------------------------------------------------------------------------------------------------------------------------------------------------------------------|
|                                                                                                           | × × ×                          | SCHINGSCHINDEVELOPMENT.COM                                                                                                                                                                                                                      |
|                                                                                                           |                                | LICENSE NUMBER:<br>76086                                                                                                                                                                                                                        |
|                                                                                                           | RESIDENCE                      | The Valhalla                                                                                                                                                                                                                                    |
|                                                                                                           | PAGE TITLE:                    | 2ND FLOOR OVERVIEW                                                                                                                                                                                                                              |
|                                                                                                           |                                | DRAWN BY:<br>JS<br>DATE:                                                                                                                                                                                                                        |
|                                                                                                           |                                | 8/18/21<br>SCALE:<br>3/16" = 1'0"                                                                                                                                                                                                               |
| © ALL RIGHTS RESERVED, DUPLICATION AND DISTRIBUTION OF THIS PLAN WITHOUT WRITTEN PERMISSION IS PROHIBITED |                                | SHEET #:<br><b>A-4</b>                                                                                                                                                                                                                          |