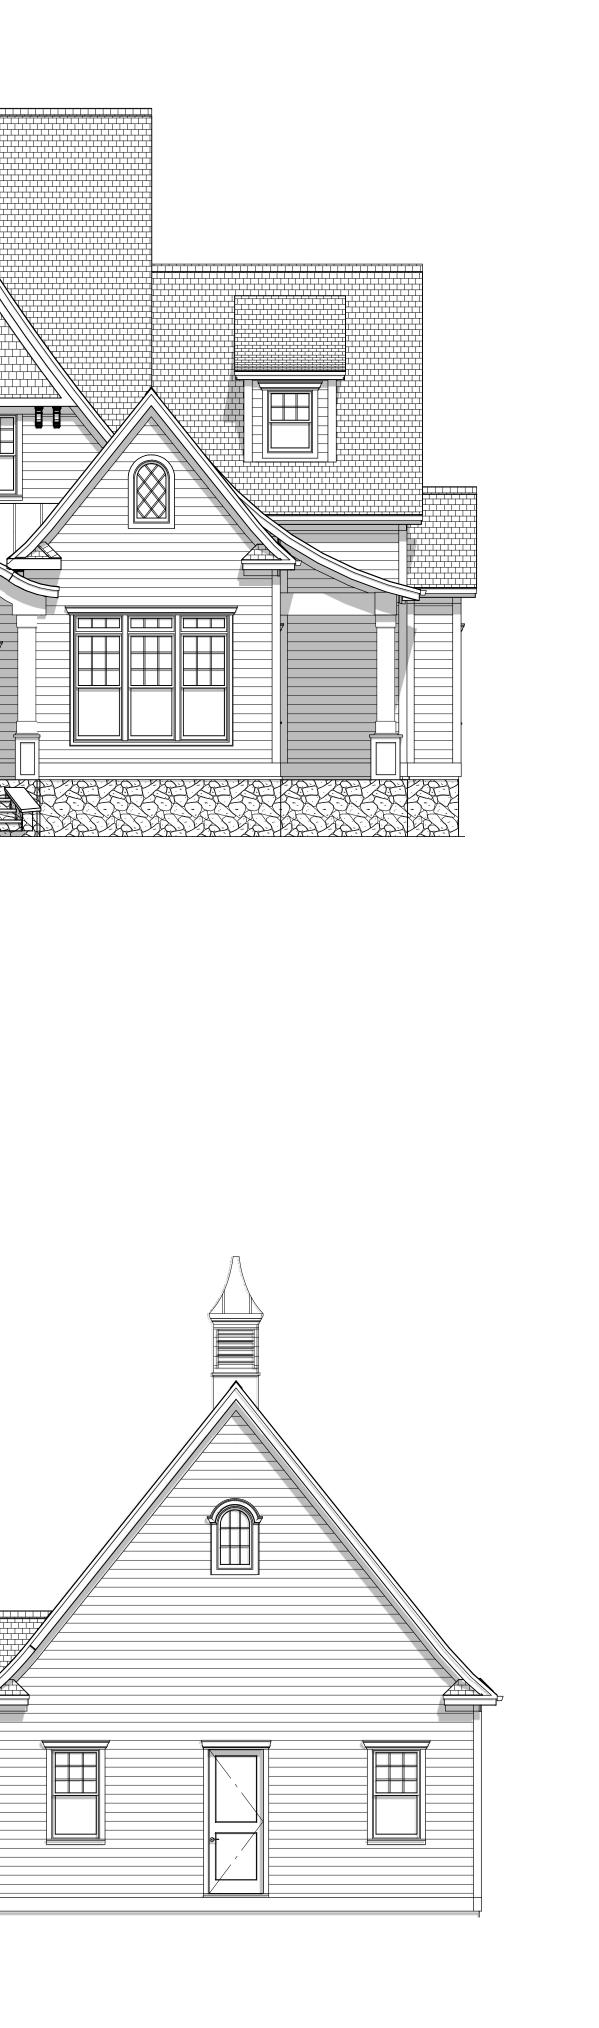

TOTAL HEATED: 3,808 SQ. FT.

GARAGE SQUARE FEET: 660 SQ. FT. DETACHED GARAGE SQUARE FEET: 676 SQ. FT. PORCH SQUARE FEET: 697 SQ. FT.

|                                                                                                           | S<br>H<br>WH<br>TH<br>RE<br>UO | O VIEWS ARE NOT TO<br>CALE AND MAY NOT<br>REFLECT EXACTLY<br>AT IS AVAILABLE FOR<br>E PROJECT. RENDER<br>VIEWS ARE<br>PRESENTATIONS OF<br>IAT THE VIEW COULD<br>DK LIKE, NOT WHAT IT<br>WILL LOOK LIKE.<br>2D VIEWS ALWAYS<br>IPERCEDE 3D VIEWS |
|-----------------------------------------------------------------------------------------------------------|--------------------------------|-------------------------------------------------------------------------------------------------------------------------------------------------------------------------------------------------------------------------------------------------|
|                                                                                                           | × × ×                          | SCHINGSCHINDEVELOPMENT.COM                                                                                                                                                                                                                      |
|                                                                                                           |                                | LICENSE NUMBER:<br>76086                                                                                                                                                                                                                        |
|                                                                                                           | RESIDENCE                      | The Valhalla                                                                                                                                                                                                                                    |
|                                                                                                           | PAGE TITLE:                    | 2ND FLOOR OVERVIEW                                                                                                                                                                                                                              |
|                                                                                                           |                                | DRAWN BY:<br>JS<br>DATE:                                                                                                                                                                                                                        |
|                                                                                                           |                                | 8/18/21<br>SCALE:<br>3/16" = 1'0"                                                                                                                                                                                                               |
| © ALL RIGHTS RESERVED, DUPLICATION AND DISTRIBUTION OF THIS PLAN WITHOUT WRITTEN PERMISSION IS PROHIBITED |                                | SHEET #:<br><b>A-4</b>                                                                                                                                                                                                                          |