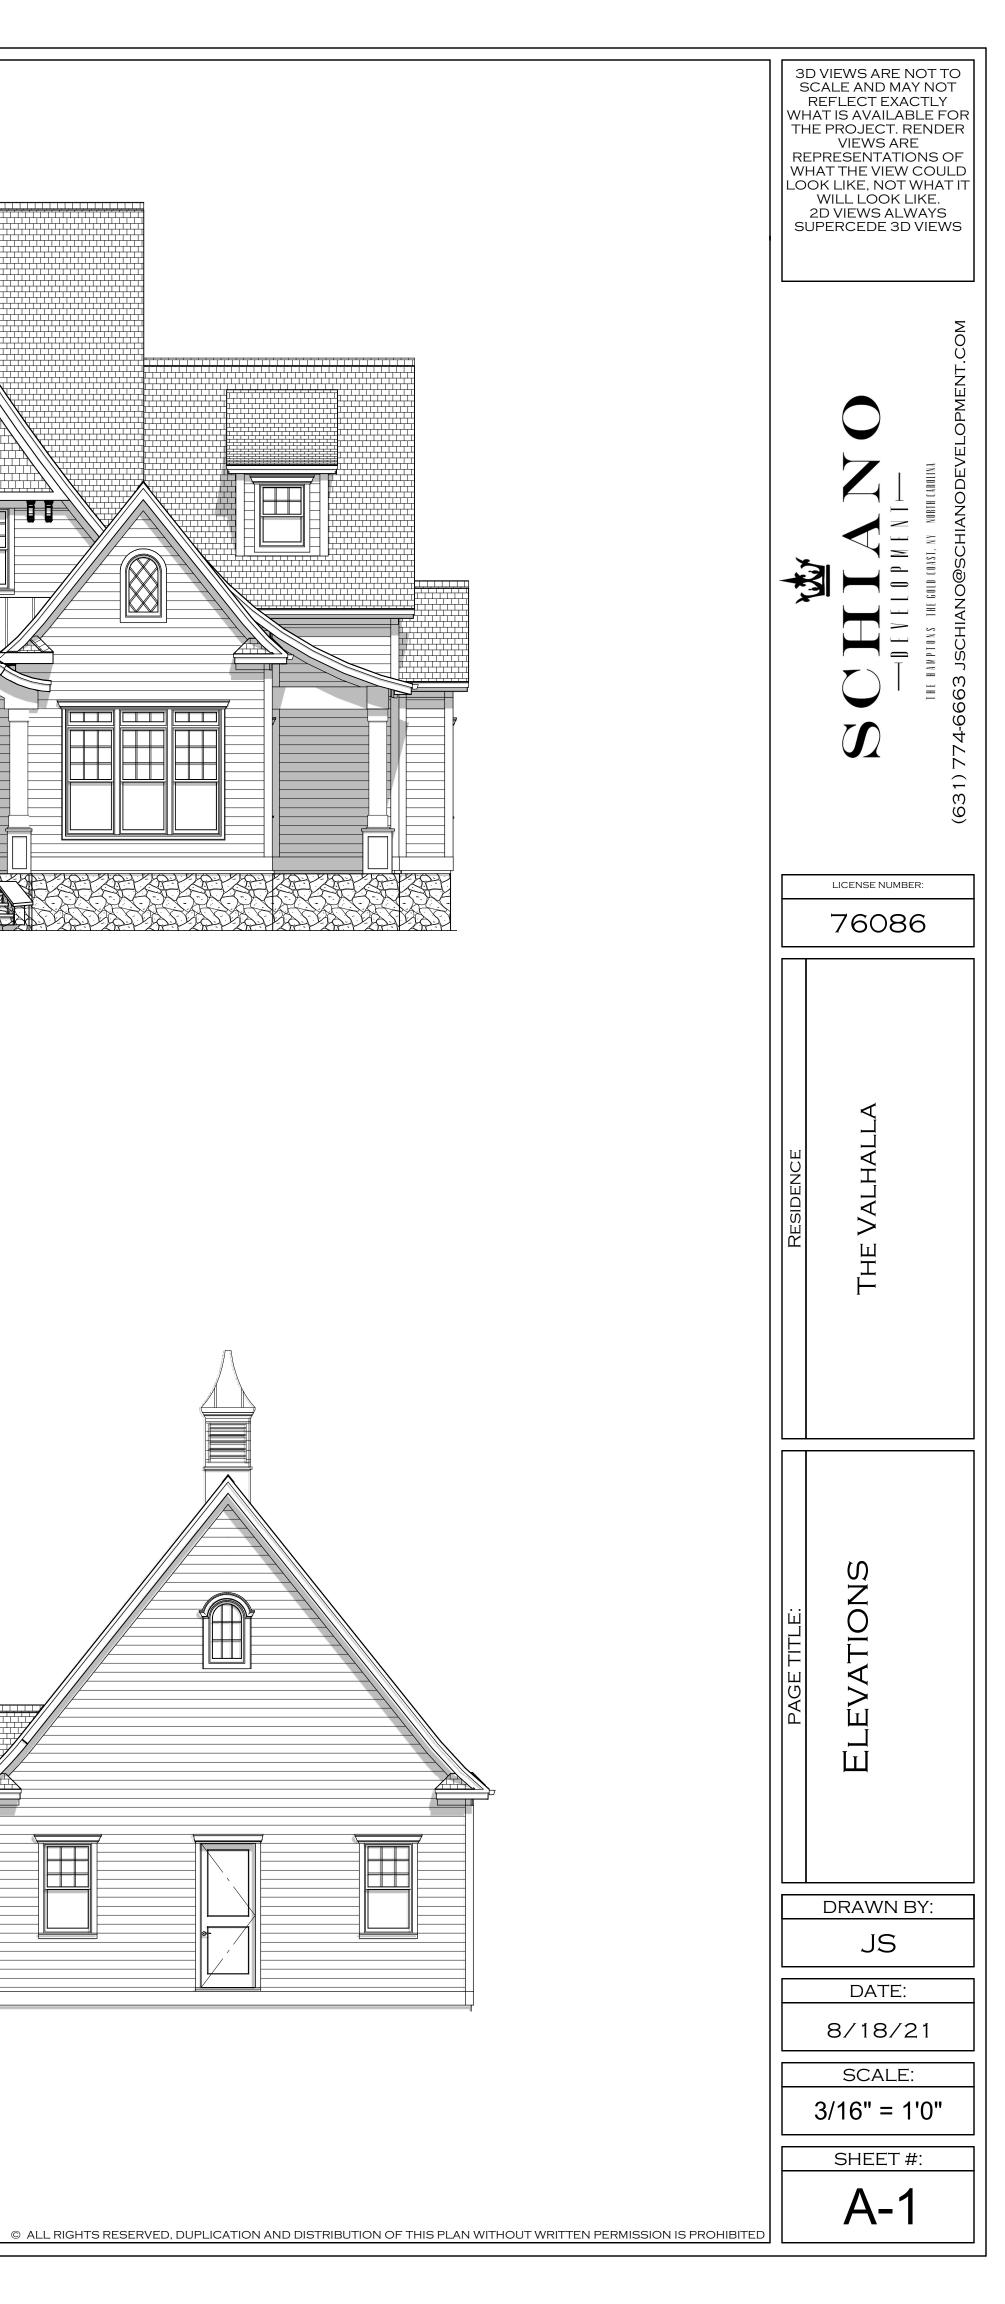

TOTAL HEATED: 3,808 SQ. FT.

GARAGE SQUARE FEET: 660 SQ. FT. DETACHED GARAGE SQUARE FEET: 676 SQ. FT. PORCH SQUARE FEET: 697 SQ. FT.

|                                                                                                           | S<br>H<br>WH<br>TH<br>RE<br>UO | O VIEWS ARE NOT TO<br>CALE AND MAY NOT<br>REFLECT EXACTLY<br>AT IS AVAILABLE FOR<br>E PROJECT. RENDER<br>VIEWS ARE<br>PRESENTATIONS OF<br>IAT THE VIEW COULD<br>DK LIKE, NOT WHAT IT<br>WILL LOOK LIKE.<br>2D VIEWS ALWAYS<br>IPERCEDE 3D VIEWS |
|-----------------------------------------------------------------------------------------------------------|--------------------------------|-------------------------------------------------------------------------------------------------------------------------------------------------------------------------------------------------------------------------------------------------|
|                                                                                                           | × × ×                          | SCHINGSCHINDEVELOPMENT.COM                                                                                                                                                                                                                      |
|                                                                                                           |                                | LICENSE NUMBER:<br>76086                                                                                                                                                                                                                        |
|                                                                                                           | RESIDENCE                      | The Valhalla                                                                                                                                                                                                                                    |
|                                                                                                           | PAGE TITLE:                    | 2ND FLOOR OVERVIEW                                                                                                                                                                                                                              |
|                                                                                                           |                                | DRAWN BY:<br>JS<br>DATE:                                                                                                                                                                                                                        |
|                                                                                                           |                                | 8/18/21<br>SCALE:<br>3/16" = 1'0"                                                                                                                                                                                                               |
| © ALL RIGHTS RESERVED, DUPLICATION AND DISTRIBUTION OF THIS PLAN WITHOUT WRITTEN PERMISSION IS PROHIBITED |                                | SHEET #:<br><b>A-4</b>                                                                                                                                                                                                                          |