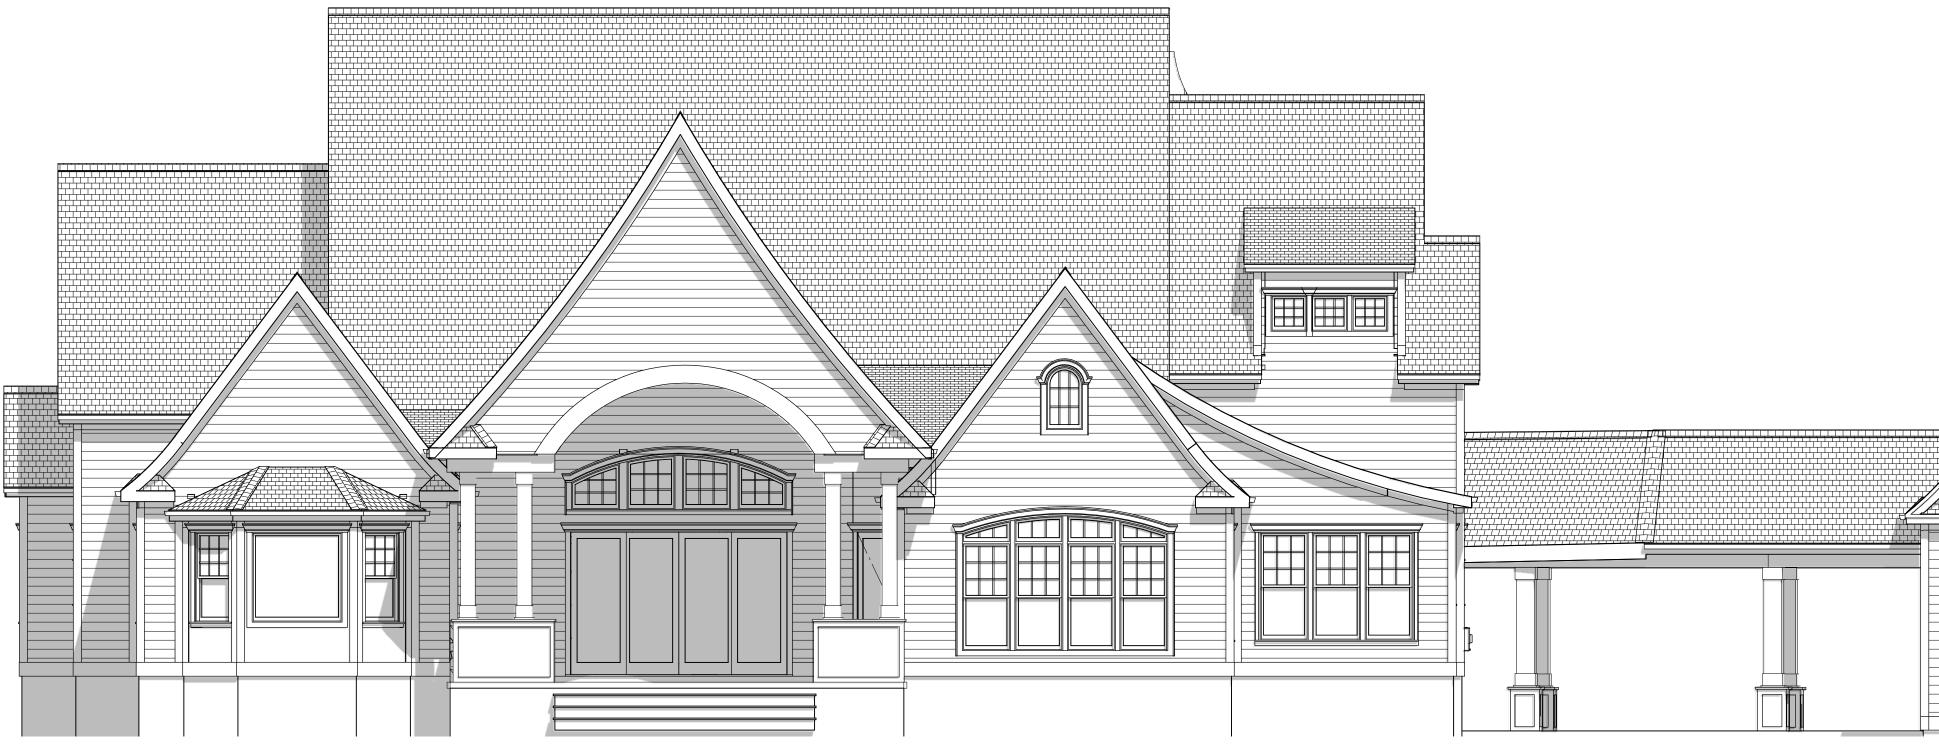

TOTAL HEATED: 3,808 SQ. FT.

GARAGE SQUARE FEET: 660 SQ. FT. DETACHED GARAGE SQUARE FEET: 676 SQ. FT. PORCH SQUARE FEET: 697 SQ. FT.

|                                                                                                           | S<br>H<br>WH<br>TH<br>RE<br>UO | O VIEWS ARE NOT TO<br>CALE AND MAY NOT<br>REFLECT EXACTLY<br>AT IS AVAILABLE FOR<br>E PROJECT. RENDER<br>VIEWS ARE<br>PRESENTATIONS OF<br>IAT THE VIEW COULD<br>DK LIKE, NOT WHAT IT<br>WILL LOOK LIKE.<br>2D VIEWS ALWAYS<br>IPERCEDE 3D VIEWS |
|-----------------------------------------------------------------------------------------------------------|--------------------------------|-------------------------------------------------------------------------------------------------------------------------------------------------------------------------------------------------------------------------------------------------|
|                                                                                                           | × × ×                          | SCHINGSCHINDEVELOPMENT.COM                                                                                                                                                                                                                      |
|                                                                                                           |                                | LICENSE NUMBER:<br>76086                                                                                                                                                                                                                        |
|                                                                                                           | RESIDENCE                      | The Valhalla                                                                                                                                                                                                                                    |
|                                                                                                           | PAGE TITLE:                    | 2ND FLOOR OVERVIEW                                                                                                                                                                                                                              |
|                                                                                                           |                                | DRAWN BY:<br>JS<br>DATE:                                                                                                                                                                                                                        |
|                                                                                                           |                                | 8/18/21<br>SCALE:<br>3/16" = 1'0"                                                                                                                                                                                                               |
| © ALL RIGHTS RESERVED, DUPLICATION AND DISTRIBUTION OF THIS PLAN WITHOUT WRITTEN PERMISSION IS PROHIBITED |                                | SHEET #:<br><b>A-4</b>                                                                                                                                                                                                                          |